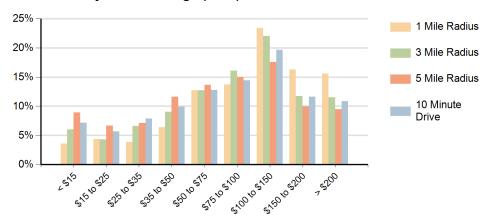

#### Households by Income Range (\$000)

| Gardens Square<br>Hialeah, Florida                                                                | 1 Mile Radius | 3 Mile Radius | 5 Mile Radius | 10 Minute Drive |
|---------------------------------------------------------------------------------------------------|---------------|---------------|---------------|-----------------|
| Current Estimated Population                                                                      | 17,747        | 140,802       | 385,225       | 106,698         |
| 2020 Census Population                                                                            | 17,805        | 136,623       | 380,301       | 103,842         |
| 2010 Census Population  2010 Census Population  Historical Annual Growth 2010 to 2020             | 18,240        | 122,968       | 354,700       | 100,831         |
| Historical Annual Growth 2010 to 2020                                                             | -0.2%         | 1.1%          | 0.7%          | 0.3%            |
| Estimated Annual Growth 2020 to 2024                                                              | -0.1%         | 0.7%          | 0.3%          | 0.6%            |
| Projected Annual Growth 2024 to 2029                                                              | 0.9%          | 0.1%          | 0.0%          | -0.1%           |
| Current Estimated Households                                                                      | 5,261         | 46,946        | 131,288       | 35,412          |
| 2020 Census Households                                                                            | 5,235         | 45,141        | 127,898       | 34,002          |
| 2010 Census Households                                                                            | 5,116         | 39,512        | 114,642       | 31,731          |
| Historical Annual Growth 2010 to 2020                                                             | 0.2%          | 1.3%          | 1.1%          | 0.7%            |
| 2010 Census Households Historical Annual Growth 2010 to 2020 Estimated Annual Growth 2020 to 2024 | 0.1%          | 0.9%          | 0.6%          | 1.0%            |
| Projected Annual Growth 2024 to 2029                                                              | 1.5%          | 0.4%          | 0.3%          | 0.3%            |
| Population per Household                                                                          | 3.4           | 3.0           | 2.9           | 3.0             |
| White                                                                                             | 27.0%         | 24.3%         | 23.9%         | 25.3%           |
| Black or African American                                                                         | 3.9%          | 9.6%          | 13.0%         | 4.9%            |
| American Indian                                                                                   | 0.3%          | 0.3%          | 0.2%          | 0.2%            |
| Asian                                                                                             | 1.7%          | 3.7%          | 3.4%          | 2.0%            |
| Asian Pacific Islander                                                                            | 0.0%          | 0.0%          | 0.0%          | 0.0%            |
| 2 or More Races                                                                                   | 55.6%         | 48.4%         | 46.4%         | 53.5%           |
| Other Races                                                                                       | 11.4%         | 13.8%         | 13.0%         | 14.0%           |
| Hispanic Origin                                                                                   | 85.9%         | 78.1%         | 74.7%         | 85.9%           |