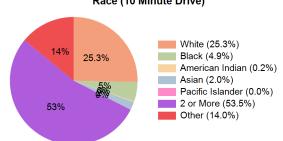

#### Households by Income Range (\$000)

| Gardens Square<br>Hialeah, Florida                                                                | 1 Mile Radius | 3 Mile Radius | 5 Mile Radius | 10 Minute Drive |
|---------------------------------------------------------------------------------------------------|---------------|---------------|---------------|-----------------|
| Current Estimated Population                                                                      | 17,747        | 140,802       | 385,225       | 106,698         |
| 2020 Census Population                                                                            | 17,805        | 136,623       | 380,301       | 103,842         |
| 2010 Census Population  2010 Census Population  Historical Annual Growth 2010 to 2020             | 18,240        | 122,968       | 354,700       | 100,831         |
| Historical Annual Growth 2010 to 2020                                                             | -0.2%         | 1.1%          | 0.7%          | 0.3%            |
| Estimated Annual Growth 2020 to 2024                                                              | -0.1%         | 0.7%          | 0.3%          | 0.6%            |
| Projected Annual Growth 2024 to 2029                                                              | 0.9%          | 0.1%          | 0.0%          | -0.1%           |
| Current Estimated Households                                                                      | 5,261         | 46,946        | 131,288       | 35,412          |
| 2020 Census Households                                                                            | 5,235         | 45,141        | 127,898       | 34,002          |
| 2010 Census Households                                                                            | 5,116         | 39,512        | 114,642       | 31,731          |
| Historical Annual Growth 2010 to 2020                                                             | 0.2%          | 1.3%          | 1.1%          | 0.7%            |
| 2010 Census Households Historical Annual Growth 2010 to 2020 Estimated Annual Growth 2020 to 2024 | 0.1%          | 0.9%          | 0.6%          | 1.0%            |
| Projected Annual Growth 2024 to 2029                                                              | 1.5%          | 0.4%          | 0.3%          | 0.3%            |
| Population per Household                                                                          | 3.4           | 3.0           | 2.9           | 3.0             |
| White                                                                                             | 27.0%         | 24.3%         | 23.9%         | 25.3%           |
| Black or African American                                                                         | 3.9%          | 9.6%          | 13.0%         | 4.9%            |
| American Indian                                                                                   | 0.3%          | 0.3%          | 0.2%          | 0.2%            |
| Asian                                                                                             | 1.7%          | 3.7%          | 3.4%          | 2.0%            |
| Asian Pacific Islander                                                                            | 0.0%          | 0.0%          | 0.0%          | 0.0%            |
| 2 or More Races                                                                                   | 55.6%         | 48.4%         | 46.4%         | 53.5%           |
| Other Races                                                                                       | 11.4%         | 13.8%         | 13.0%         | 14.0%           |
| Hispanic Origin                                                                                   | 85.9%         | 78.1%         | 74.7%         | 85.9%           |