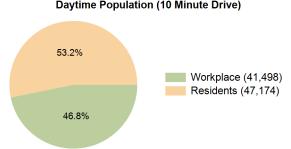

# Demographic Summary Report 2010, 2020 Census, 2024 Estimates & 2029 Projections

Source: Esri

| 17,747                               | 140,802                                                                                                                     | 385,225                                                                                                                                                                                                                                                                                                                                                           | 106,69                                                                                                                                                                                                                                                                                                                                                                                                                                                                                                                                        |
|--------------------------------------|-----------------------------------------------------------------------------------------------------------------------------|-------------------------------------------------------------------------------------------------------------------------------------------------------------------------------------------------------------------------------------------------------------------------------------------------------------------------------------------------------------------|-----------------------------------------------------------------------------------------------------------------------------------------------------------------------------------------------------------------------------------------------------------------------------------------------------------------------------------------------------------------------------------------------------------------------------------------------------------------------------------------------------------------------------------------------|
| 15,012                               | 109,468                                                                                                                     | 326,589                                                                                                                                                                                                                                                                                                                                                           | 88,67                                                                                                                                                                                                                                                                                                                                                                                                                                                                                                                                         |
| 7,025                                | 47,616                                                                                                                      | 151,812                                                                                                                                                                                                                                                                                                                                                           | 41,49                                                                                                                                                                                                                                                                                                                                                                                                                                                                                                                                         |
| \$132,754                            | \$114,201                                                                                                                   | \$101,107                                                                                                                                                                                                                                                                                                                                                         | \$108,56                                                                                                                                                                                                                                                                                                                                                                                                                                                                                                                                      |
| \$107,775                            | \$91,026                                                                                                                    | \$77,552                                                                                                                                                                                                                                                                                                                                                          | \$84,62                                                                                                                                                                                                                                                                                                                                                                                                                                                                                                                                       |
| 5,261                                | 46,946                                                                                                                      | 131,288                                                                                                                                                                                                                                                                                                                                                           | 35,41                                                                                                                                                                                                                                                                                                                                                                                                                                                                                                                                         |
| \$499,795                            | \$494,108                                                                                                                   | \$446,034                                                                                                                                                                                                                                                                                                                                                         | \$474,75                                                                                                                                                                                                                                                                                                                                                                                                                                                                                                                                      |
| 21.6%                                | 24.9%                                                                                                                       | 21.9%                                                                                                                                                                                                                                                                                                                                                             | 22.1%                                                                                                                                                                                                                                                                                                                                                                                                                                                                                                                                         |
| 12.8%                                | 13.5%                                                                                                                       | 11.2%                                                                                                                                                                                                                                                                                                                                                             | 11.1%                                                                                                                                                                                                                                                                                                                                                                                                                                                                                                                                         |
| 115                                  | 101                                                                                                                         | 90                                                                                                                                                                                                                                                                                                                                                                | 9                                                                                                                                                                                                                                                                                                                                                                                                                                                                                                                                             |
|                                      |                                                                                                                             |                                                                                                                                                                                                                                                                                                                                                                   |                                                                                                                                                                                                                                                                                                                                                                                                                                                                                                                                               |
| 18,596                               | 141,417                                                                                                                     | 384,572                                                                                                                                                                                                                                                                                                                                                           | 106,30                                                                                                                                                                                                                                                                                                                                                                                                                                                                                                                                        |
| 0.9%                                 | 0.1%                                                                                                                        | 0.0%                                                                                                                                                                                                                                                                                                                                                              | -0.1%                                                                                                                                                                                                                                                                                                                                                                                                                                                                                                                                         |
| 5,668                                | 47,974                                                                                                                      | 133,351                                                                                                                                                                                                                                                                                                                                                           | 36,01                                                                                                                                                                                                                                                                                                                                                                                                                                                                                                                                         |
| 1.5%                                 | 0.4%                                                                                                                        | 0.3%                                                                                                                                                                                                                                                                                                                                                              | 0.3%                                                                                                                                                                                                                                                                                                                                                                                                                                                                                                                                          |
| Daytime Population (10 Minute Drive) |                                                                                                                             | Race (10 Minute Drive)                                                                                                                                                                                                                                                                                                                                            |                                                                                                                                                                                                                                                                                                                                                                                                                                                                                                                                               |
|                                      | 15,012<br>7,025<br>\$132,754<br>\$107,775<br>5,261<br>\$499,795<br>21.6%<br>12.8%<br>115<br>18,596<br>0.9%<br>5,668<br>1.5% | 15,012       109,468         7,025       47,616         \$132,754       \$114,201         \$107,775       \$91,026         5,261       46,946         \$499,795       \$494,108         21.6%       24.9%         12.8%       13.5%         115       101         18,596       141,417         0.9%       0.1%         5,668       47,974         1.5%       0.4% | 15,012       109,468       326,589         7,025       47,616       151,812         \$132,754       \$114,201       \$101,107         \$107,775       \$91,026       \$77,552         5,261       46,946       131,288         \$499,795       \$494,108       \$446,034         21.6%       24.9%       21.9%         12.8%       13.5%       11.2%         115       101       90         18,596       141,417       384,572         0.9%       0.1%       0.0%         5,668       47,974       133,351         1.5%       0.4%       0.3% |