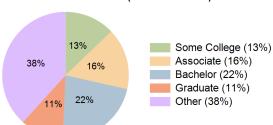

#### Households by Income Range (\$000)

| Gardens Square<br>Hialeah, Florida                                                                | 1 Mile Radius | 3 Mile Radius | 5 Mile Radius | 10 Minute Drive |
|---------------------------------------------------------------------------------------------------|---------------|---------------|---------------|-----------------|
| Current Estimated Population                                                                      | 17,747        | 140,802       | 385,225       | 106,698         |
| 2020 Census Population                                                                            | 17,805        | 136,623       | 380,301       | 103,842         |
| 2010 Census Population  2010 Census Population  Historical Annual Growth 2010 to 2020             | 18,240        | 122,968       | 354,700       | 100,831         |
| Historical Annual Growth 2010 to 2020                                                             | -0.2%         | 1.1%          | 0.7%          | 0.3%            |
| Estimated Annual Growth 2020 to 2024                                                              | -0.1%         | 0.7%          | 0.3%          | 0.6%            |
| Projected Annual Growth 2024 to 2029                                                              | 0.9%          | 0.1%          | 0.0%          | -0.1%           |
| Current Estimated Households                                                                      | 5,261         | 46,946        | 131,288       | 35,412          |
| 2020 Census Households                                                                            | 5,235         | 45,141        | 127,898       | 34,002          |
| 2010 Census Households                                                                            | 5,116         | 39,512        | 114,642       | 31,731          |
| Historical Annual Growth 2010 to 2020                                                             | 0.2%          | 1.3%          | 1.1%          | 0.7%            |
| 2010 Census Households Historical Annual Growth 2010 to 2020 Estimated Annual Growth 2020 to 2024 | 0.1%          | 0.9%          | 0.6%          | 1.0%            |
| Projected Annual Growth 2024 to 2029                                                              | 1.5%          | 0.4%          | 0.3%          | 0.3%            |
| Population per Household                                                                          | 3.4           | 3.0           | 2.9           | 3.0             |
| White                                                                                             | 27.0%         | 24.3%         | 23.9%         | 25.3%           |
| Black or African American                                                                         | 3.9%          | 9.6%          | 13.0%         | 4.9%            |
| American Indian                                                                                   | 0.3%          | 0.3%          | 0.2%          | 0.2%            |
| Asian                                                                                             | 1.7%          | 3.7%          | 3.4%          | 2.0%            |
| Asian Pacific Islander                                                                            | 0.0%          | 0.0%          | 0.0%          | 0.0%            |
| 2 or More Races                                                                                   | 55.6%         | 48.4%         | 46.4%         | 53.5%           |
| Other Races                                                                                       | 11.4%         | 13.8%         | 13.0%         | 14.0%           |
| Hispanic Origin                                                                                   | 85.9%         | 78.1%         | 74.7%         | 85.9%           |