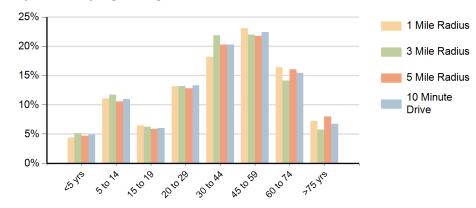

101         18,596       141,417         0.9%       0.1%         5,668       47,974         1.5%       0.4% | 15,012       109,468       326,589         7,025       47,616       151,812         \$132,754       \$114,201       \$101,107         \$107,775       \$91,026       \$77,552         5,261       46,946       131,288         \$499,795       \$494,108       \$446,034         21.6%       24.9%       21.9%         12.8%       13.5%       11.2%         115       101       90         18,596       141,417       384,572         0.9%       0.1%       0.0%         5,668       47,974       133,351         1.5%       0.4%       0.3% |







Hispanic Origin (85.9%)

# Demographic Summary Report

2010, 2020 Census, 2024 Estimates & 2029 Projections

## Source: Esri

### Population by Age Range



#### Households by Income Range (\$000)



| Gardens Square<br>Hialeah, Florida                                                                | 1 Mile Radius | 3 Mile Radius | 5 Mile Radius | 10 Minute Drive |
|---------------------------------------------------------------------------------------------------|---------------|---------------|---------------|-----------------|
| Current Estimated Population                                                                      | 17,747        | 140,802       | 385,225       | 106,698         |
| 2020 Census Population                                                                            | 17,805        | 136,623       | 380,301       | 103,842         |
| 2010 Census Population  2010 Census Population  Historical Annual Growth 2010 to