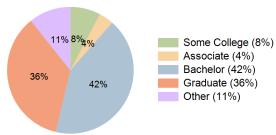

## Demographic Summary Report 2010, 2020 Census, 2024 Estimates & 2029 Projections

Source: Esri

| Gateway Shopping Center<br>Wayne, Pennsylvania | 1 Mile Radius | 3 Mile Radius | 5 Mile Radius | 10 Minute Drive |  |  |  |
|------------------------------------------------|---------------|---------------|---------------|-----------------|--|--|--|
| Current Year Demographics                      |               |               |               |                 |  |  |  |
| Current Population                             | 5,324         | 51,218        | 128,030       | 53,710          |  |  |  |
| Total Daytime Pop                              | 7,725         | 96,650        | 211,428       | 103,460         |  |  |  |
| Daytime Workers                                | 5,602         | 73,937        | 153,575       | 80,098          |  |  |  |
| Average Household Income                       | \$203,342     | \$204,201     | \$192,403     | \$192,216       |  |  |  |
| Median Household Income                        | \$146,906     | \$143,286     | \$133,162     | \$132,016       |  |  |  |
| Total Households                               | 2,155         | 21,584        | 51,271        | 22,831          |  |  |  |
| Median Home Value                              | \$670,349     | \$650,156     | \$602,032     | \$623,224       |  |  |  |
| Bachelors Degree                               | 44.4%         | 42.1%         | 38.3%         | 42.3%           |  |  |  |
| Graduate Degree                                | 39.3%         | 37.5%         | 33.4%         | 35.5%           |  |  |  |
| Consumer Spending Index                        | 173           | 175           | 166           | 165             |  |  |  |
| 2029 Demographic Projections                   |               |               |               |                 |  |  |  |
| Projected Population                           | 5,566         | 52,433        | 129,722       | 54,941          |  |  |  |
| Projected 5 Year Annual Growth Rate (Pop)      | 0.9%          | 0.5%          | 0.3%          | 0.5%            |  |  |  |
| Projected Households                           | 2,289         | 22,264        | 52,495        | 23,534          |  |  |  |
| Projected 5 Year Annual Growth Rate (HH)       | 1.2%          | 0.6%          | 0.5%          | 0.6%            |  |  |  |