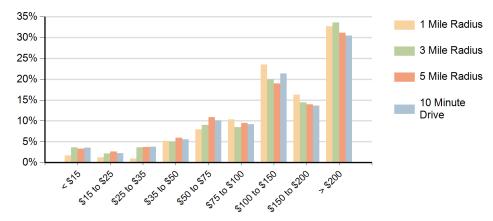

#### Households by Income Range (\$000)

|            | <b>eway Shopping Center</b><br>yne, Pennsylvania | 1 Mile Radius | 3 Mile Radius | 5 Mile Radius | 10 Minute Drive |
|------------|--------------------------------------------------|---------------|---------------|---------------|-----------------|
|            | Current Estimated Population                     | 5,324         | 51,218        | 128,030       | 53,710          |
| Ę          | 2020 Census Population                           | 5,256         | 49,442        | 124,911       | 51,759          |
| Population | 2010 Census Population                           | 4,740         | 42,306        | 113,463       | 44,836          |
| ndo        | Historical Annual Growth 2010 to 2020            | 1.0%          | 1.6%          | 1.0%          | 1.5%            |
| م          | Estimated Annual Growth 2020 to 2024             | 0.3%          | 0.8%          | 0.6%          | 0.9%            |
|            | Projected Annual Growth 2024 to 2029             | 0.9%          | 0.5%          | 0.3%          | 0.5%            |
|            | Current Estimated Households                     | 2,155         | 21,584        | 51,271        | 22,831          |
|            | 2020 Census Households                           | 2,119         | 20,700        | 49,672        | 21,896          |
| olds       | 2010 Census Households                           | 2,072         | 17,933        | 45,366        | 19,303          |
| sehe       | Historical Annual Growth 2010 to 2020            | 0.2%          | 1.5%          | 0.9%          | 1.3%            |
| Households | Estimated Annual Growth 2020 to 2024             | 0.4%          | 1.0%          | 0.8%          | 1.0%            |
|            | Projected Annual Growth 2024 to 2029             | 1.2%          | 0.6%          | 0.5%          | 0.6%            |
|            | Population per Household                         | 2.5           | 2.4           | 2.4           | 2.3             |
| Race       | White                                            | 69.8%         | 69.1%         | 71.3%         | 67.2%           |
|            | Black or African American                        | 1.8%          | 4.0%          | 4.7%          | 4.5%            |
|            | American Indian                                  | 0.1%          | 0.1%          | 0.2%          | 0.2%            |
|            | Asian                                            | 21.6%         | 19.5%         | 16.1%         | 20.5%           |
|            | Pacific Islander                                 | 0.0%          | 0.0%          | 0.0%          | 0.0%            |
|            | 2 or More Races                                  | 5.9%          | 5.9%          | 6.0%          | 6.1%            |
|            | Other Races                                      | 0.8%          | 1.4%          | 1.8%          | 1.6%            |
|            | Hispanic Origin                                  | 3.5%          | 4.2%          | 4.8%          | 4.6%            |