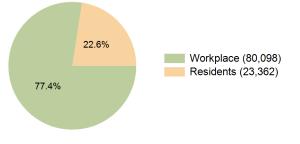

## Demographic Summary Report 2010, 2020 Census, 2024 Estimates & 2029 Projections

Source: Esri

| Gateway Shopping Center<br>Wayne, Pennsylvania | 1 Mile Radius | 3 Mile Radius | 5 Mile Radius | 10 Minute Drive |  |  |  |
|------------------------------------------------|---------------|---------------|---------------|-----------------|--|--|--|
| Current Year Demographics                      |               |               |               |                 |  |  |  |
| Current Population                             | 5,324         | 51,218        | 128,030       | 53,710          |  |  |  |
| Total Daytime Pop                              | 7,725         | 96,650        | 211,428       | 103,460         |  |  |  |
| Daytime Workers                                | 5,602         | 73,937        | 153,575       | 80,098          |  |  |  |
| Average Household Income                       | \$203,342     | \$204,201     | \$192,403     | \$192,216       |  |  |  |
| Median Household Income                        | \$146,906     | \$143,286     | \$133,162     | \$132,016       |  |  |  |
| Total Households                               | 2,155         | 21,584        | 51,271        | 22,831          |  |  |  |
| Median Home Value                              | \$670,349     | \$650,156     | \$602,032     | \$623,224       |  |  |  |
| Bachelors Degree                               | 44.4%         | 42.1%         | 38.3%         | 42.3%           |  |  |  |
| Graduate Degree                                | 39.3%         | 37.5%         | 33.4%         | 35.5%           |  |  |  |
| Consumer Spending Index                        | 173           | 175           | 166           | 165             |  |  |  |
| 2029 Demographic Projections                   |               |               |               |                 |  |  |  |
| Projected Population                           | 5,566         | 52,433        | 129,722       | 54,941          |  |  |  |
| Projected 5 Year Annual Growth Rate (Pop)      | 0.9%          | 0.5%          | 0.3%          | 0.5%            |  |  |  |
| Projected Households                           | 2,289         | 22,264        | 52,495        | 23,534          |  |  |  |
| Projected 5 Year Annual Growth Rate (HH)       | 1.2%          | 0.6%          | 0.5%          | 0.6%            |  |  |  |

**Daytime Population (10 Minute Drive)** 

Race (10 Minute Drive)

Hispanic Origin (4.6%)