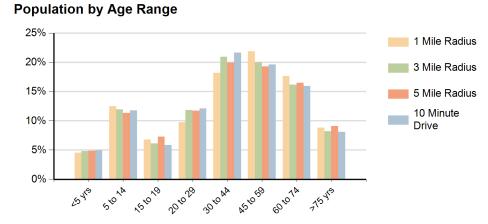

## Demographic Summary Report 2010, 2020 Census, 2024 Estimates & 2029 Projections

Source: Esri

| Gateway Shopping Center<br>Wayne, Pennsylvania | 1 Mile Radius | 3 Mile Radius | 5 Mile Radius | 10 Minute Drive |  |  |  |
|------------------------------------------------|---------------|---------------|---------------|-----------------|--|--|--|
| Current Year Demographics                      |               |               |               |                 |  |  |  |
| Current Population                             | 5,324         | 51,218        | 128,030       | 53,710          |  |  |  |
| Total Daytime Pop                              | 7,725         | 96,650        | 211,428       | 103,460         |  |  |  |
| Daytime Workers                                | 5,602         | 73,937        | 153,575       | 80,098          |  |  |  |
| Average Household Income                       | \$203,342     | \$204,201     | \$192,403     | \$192,216       |  |  |  |
| Median Household Income                        | \$146,906     | \$143,286     | \$133,162     | \$132,016       |  |  |  |
| Total Households                               | 2,155         | 21,584        | 51,271        | 22,831          |  |  |  |
| Median Home Value                              | \$670,349     | \$650,156     | \$602,032     | \$623,224       |  |  |  |
| Bachelors Degree                               | 44.4%         | 42.1%         | 38.3%         | 42.3%           |  |  |  |
| Graduate Degree                                | 39.3%         | 37.5%         | 33.4%         | 35.5%           |  |  |  |
| Consumer Spending Index                        | 173           | 175           | 166           | 165             |  |  |  |
| 2029 Demographic Projections                   |               |               |               |                 |  |  |  |
| Projected Population                           | 5,566         | 52,433        | 129,722       | 54,941          |  |  |  |
| Projected 5 Year Annual Growth Rate (Pop)      | 0.9%          | 0.5%          | 0.3%          | 0.5%            |  |  |  |
| Projected Households                           | 2,289         | 22,264        | 52,495        | 23,534          |  |  |  |
| Projected 5 Year Annual Growth Rate (HH)       | 1.2%          | 0.6%          | 0.5%          | 0.6%            |  |  |  |

#### Households by Income Range (\$000)

|            | <b>eway Shopping Center</b><br>yne, Pennsylvania | 1 Mile Radius | 3 Mile Radius | 5 Mile Radius | 10 Minute Drive |
|------------|--------------------------------------------------|---------------|---------------|---------------|-----------------|
|            | Current Estimated Population                     | 5,324         | 51,218        | 128,030       | 53,710          |
| Ę          | 2020 Census Population                           | 5,256         | 49,442        | 124,911       | 51,759          |
| Population | 2010 Census Population                           | 4,740         | 42,306        | 113,463       | 44,836          |
| ndo        | Historical Annual Growth 2010 to 2020            | 1.0%          | 1.6%          | 1.0%          | 1.5%            |
| م          | Estimated Annual Growth 2020 to 2024             | 0.3%          | 0.8%          | 0.6%          | 0.9%            |
|            | Projected Annual Growth 2024 to 2029             | 0.9%          | 0.5%          | 0.3%          | 0.5%            |
|            | Current Estimated Households                     | 2,155         | 21,584        | 51,271        | 22,831          |
|            | 2020 Census Households                           | 2,119         | 20,700        | 49,672        | 21,896          |
| olds       | 2010 Census Households                           | 2,072         | 17,933        | 45,366        | 19,303          |
| sehe       | Historical Annual Growth 2010 to 2020            | 0.2%          | 1.5%          | 0.9%          | 1.3%            |
| Households | Estimated Annual Growth 2020 to 2024             | 0.4%          | 1.0%          | 0.8%          | 1.0%            |
|            | Projected Annual Growth 2024 to 2029             | 1.2%          | 0.6%          | 0.5%          | 0.6%            |
|            | Population per Household                         | 2.5           | 2.4           | 2.4           | 2.3             |
| Race       | White                                            | 69.8%         | 69.1%         | 71.3%         | 67.2%           |
|            | Black or African American                        | 1.8%          | 4.0%          | 4.7%          | 4.5%            |
|            | American Indian                                  | 0.1%          | 0.1%          | 0.2%          | 0.2%            |
|            | Asian                                            | 21.6%         | 19.5%         | 16.1%         | 20.5%           |
|            | Pacific Islander                                 | 0.0%          | 0.0%          | 0.0%          | 0.0%            |
|            | 2 or More Races                                  | 5.9%          | 5.9%          | 6.0%          | 6.1%            |
|            | Other Races                                      | 0.8%          | 1.4%          | 1.8%          | 1.6%            |
|            | Hispanic Origin                                  | 3.5%          | 4.2%          | 4.8%          | 4.6%            |