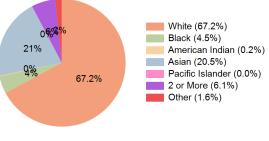

**Daytime Population (10 Minute Drive)** 

Race (10 Minute Drive)

Hispanic Origin (4.6%)

#### Households by Income Range (\$000)

|            | <b>eway Shopping Center</b><br>yne, Pennsylvania | 1 Mile Radius | 3 Mile Radius | 5 Mile Radius | 10 Minute Drive |
|------------|--------------------------------------------------|---------------|---------------|---------------|-----------------|
|            | Current Estimated Population                     | 5,324         | 51,218        | 128,030       | 53,710          |
| Ę          | 2020 Census Population                           | 5,256         | 49,442        | 124,911       | 51,759          |
| Population | 2010 Census Population                           | 4,740         | 42,306        | 113,463       | 44,836          |
| ndo        | Historical Annual Growth 2010 to 2020            | 1.0%          | 1.6%          | 1.0%          | 1.5%            |
| م          | Estimated Annual Growth 2020 to 2024             | 0.3%          | 0.8%          | 0.6%          | 0.9%            |
|            | Projected Annual Growth 2024 to 2029             | 0.9%          | 0.5%          | 0.3%          | 0.5%            |
|            | Current Estimated Households                     | 2,155         | 21,584        | 51,271        | 22,831          |
|            | 2020 Census Households                           | 2,119         | 20,700        | 49,672        | 21,896          |
| olds       | 2010 Census Households                           | 2,072         | 17,933        | 45,366        | 19,303          |
| sehe       | Historical Annual Growth 2010 to 2020            | 0.2%          | 1.5%          | 0.9%          | 1.3%            |
| Households | Estimated Annual Growth 2020 to 2024             | 0.4%          | 1.0%          | 0.8%          | 1.0%            |
|            | Projected Annual Growth 2024 to 2029             | 1.2%          | 0.6%          | 0.5%          | 0.6%            |
|            | Population per Household                         | 2.5           | 2.4           | 2.4           | 2.3             |
| Race       | White                                            | 69.8%         | 69.1%         | 71.3%         | 67.2%           |
|            | Black or African American                        | 1.8%          | 4.0%          | 4.7%          | 4.5%            |
|            | American Indian                                  | 0.1%          | 0.1%          | 0.2%          | 0.2%            |
|            | Asian                                            | 21.6%         | 19.5%         | 16.1%         | 20.5%           |
|            | Pacific Islander                                 | 0.0%          | 0.0%          | 0.0%          | 0.0%            |
|            | 2 or More Races                                  | 5.9%          | 5.9%          | 6.0%          | 6.1%            |
|            | Other Races                                      | 0.8%          | 1.4%          | 1.8%          | 1.6%            |
|            | Hispanic Origin                                  | 3.5%          | 4.2%          | 4.8%          | 4.6%            |