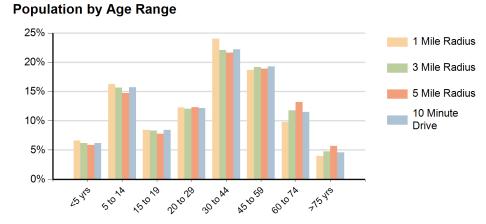

|                 |  |  |  |
| Projected Population                                   | 8,474         | 79,427        | 177,923       | 69,110          |  |  |  |
| Projected 5 Year Annual Growth Rate (Pop)              | 0.6%          | 0.8%          | 0.8%          | 0.8%            |  |  |  |
| Projected Households                                   | 2,308         | 22,768        | 54,534        | 19,921          |  |  |  |
| Projected 5 Year Annual Growth Rate (HH)               | 0.7%          | 0.9%          | 0.9%          | 1.0%            |  |  |  |





**Daytime Population (10 Minute Drive)** 



Race (10 Minute Drive)



Hispanic Origin (31.8%)

### Regency<sup>•</sup> Centers.

#### Demographic Summary Report

2010, 2020 Census, 2024 Estimates & 2029 Projections Source: Esri



#### Households by Income Range (\$000)



| French Valley Village Center<br>Winchester, California |                                       | 1 Mile Radius | 3 Mile Radius | 5 Mile Radius | 10 Minute Drive |
|--------------------------------------------------------|---------------------------------------|---------------|---------------|---------------|-----------------|
| Population                                             | Current Estimated Population          | 8,228         | 76,278        | 171,268       | 66,375          |
|                                                        | 2020 Census Population                | 8,002         | 69,886        | 160,346       | 61,579          |
|                                                        | 2010 Census Population