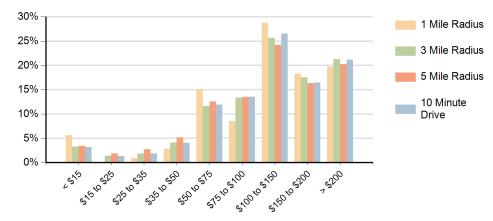

#### Households by Income Range (\$000)

| French Valley Village Center<br>Winchester, California |                                       | 1 Mile Radius | 3 Mile Radius | 5 Mile Radius | 10 Minute Drive |
|--------------------------------------------------------|---------------------------------------|---------------|---------------|---------------|-----------------|
| Population                                             | Current Estimated Population          | 8,228         | 76,278        | 171,268       | 66,375          |
|                                                        | 2020 Census Population                | 8,002         | 69,886        | 160,346       | 61,579          |
|                                                        | 2010 Census Population                | 5,855         | 50,029        | 135,370       | 44,243          |
|                                                        | Historical Annual Growth 2010 to 2020 | 3.2%          | 3.4%          | 1.7%          | 3.4%            |
|                                                        | Estimated Annual Growth 2020 to 2024  | 0.7%          | 2.1%          | 1.6%          | 1.8%            |
|                                                        | Projected Annual Growth 2024 to 2029  | 0.6%          | 0.8%          | 0.8%          | 0.8%            |
|                                                        | Current Estimated Households          | 2,228         | 21,749        | 52,236        | 18,996          |
|                                                        | 2020 Census Households                | 2,161         | 19,899        | 48,784        | 17,549          |
| olds                                                   | 2010 Census Households                | 1,641         | 14,241        | 40,997        | 12,520          |
| sehe                                                   | Historical Annual Growth 2010 to 2020 | 2.8%          | 3.4%          | 1.8%          | 3.4%            |
| Households                                             | Estimated Annual Growth 2020 to 2024  | 0.7%          | 2.1%          | 1.6%          | 1.9%            |
|                                                        | Projected Annual Growth 2024 to 2029  | 0.7%          | 0.9%          | 0.9%          | 1.0%            |
|                                                        | Population per Household              | 3.7           | 3.5           | 3.3           | 3.5             |
| Race                                                   | White                                 | 45.5%         | 45.8%         | 48.0%         | 45.3%           |
|                                                        | Black or African American             | 7.2%          | 7.7%          | 6.9%          | 7.9%            |
|                                                        | American Indian                       | 0.9%          | 1.1%          | 1.2%          | 1.1%            |
|                                                        | Asian                                 | 13.8%         | 15.1%         | 13.2%         | 15.1%           |
|                                                        | Pacific Islander                      | 0.7%          | 0.6%          | 0.5%          | 0.6%            |
|                                                        | 2 or More Races                       | 20.2%         | 18.7%         | 18.5%         | 18.9%           |
|                                                        | Other Races                           | 11.7%         | 11.0%         | 11.8%         | 11.1%           |
|                                                        | Hispanic Origin                       | 34.2%         | 31.5%         | 32.4%         | 31.8%           |