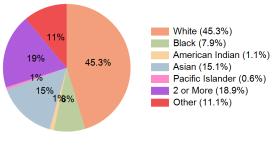

**Daytime Population (10 Minute Drive)** 

Race (10 Minute Drive)

Hispanic Origin (31.8%)

#### Households by Income Range (\$000)

| French Valley Village Center<br>Winchester, California |                                       | 1 Mile Radius | 3 Mile Radius | 5 Mile Radius | 10 Minute Drive |
|--------------------------------------------------------|---------------------------------------|---------------|---------------|---------------|-----------------|
| Population                                             | Current Estimated Population          | 8,228         | 76,278        | 171,268       | 66,375          |
|                                                        | 2020 Census Population                | 8,002         | 69,886        | 160,346       | 61,579          |
|                                                        | 2010 Census Population                | 5,855         | 50,029        | 135,370       | 44,243          |
|                                                        | Historical Annual Growth 2010 to 2020 | 3.2%          | 3.4%          | 1.7%          | 3.4%            |
|                                                        | Estimated Annual Growth 2020 to 2024  | 0.7%          | 2.1%          | 1.6%          | 1.8%            |
|                                                        | Projected Annual Growth 2024 to 2029  | 0.6%          | 0.8%          | 0.8%          | 0.8%            |
|                                                        | Current Estimated Households          | 2,228         | 21,749        | 52,236        | 18,996          |
|                                                        | 2020 Census Households                | 2,161         | 19,899        | 48,784        | 17,549          |
| olds                                                   | 2010 Census Households                | 1,641         | 14,241        | 40,997        | 12,520          |
| sehe                                                   | Historical Annual Growth 2010 to 2020 | 2.8%          | 3.4%          | 1.8%          | 3.4%            |
| Households                                             | Estimated Annual Growth 2020 to 2024  | 0.7%          | 2.1%          | 1.6%          | 1.9%            |
|                                                        | Projected Annual Growth 2024 to 2029  | 0.7%          | 0.9%          | 0.9%          | 1.0%            |
|                                                        | Population per Household              | 3.7           | 3.5           | 3.3           | 3.5             |
| Race                                                   | White                                 | 45.5%         | 45.8%         | 48.0%         | 45.3%           |
|                                                        | Black or African American             | 7.2%          | 7.7%          | 6.9%          | 7.9%            |
|                                                        | American Indian                       | 0.9%          | 1.1%          | 1.2%          | 1.1%            |
|                                                        | Asian                                 | 13.8%         | 15.1%         | 13.2%         | 15.1%           |
|                                                        | Pacific Islander                      | 0.7%          | 0.6%          | 0.5%          | 0.6%            |
|                                                        | 2 or More Races                       | 20.2%         | 18.7%         | 18.5%         | 18.9%           |
|                                                        | Other Races                           | 11.7%         | 11.0%         | 11.8%         | 11.1%           |
|                                                        | Hispanic Origin                       | 34.2%         | 31.5%         | 32.4%         | 31.8%           |