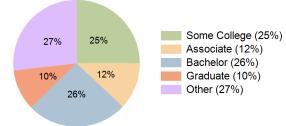

## Demographic Summary Report 2010, 2020 Census, 2024 Estimates & 2029 Projections

Source: Esri

| French Valley Village Center<br>Winchester, California | 1 Mile Radius | 3 Mile Radius | 5 Mile Radius | 10 Minute Drive |  |  |  |
|--------------------------------------------------------|---------------|---------------|---------------|-----------------|--|--|--|
| Current Year Demographics                              |               |               |               |                 |  |  |  |
| Current Population                                     | 8,228         | 76,278        | 171,268       | 66,375          |  |  |  |
| Total Daytime Pop                                      | 7,032         | 57,286        | 140,204       | 50,702          |  |  |  |
| Daytime Workers                                        | 2,410         | 13,636        | 45,107        | 12,500          |  |  |  |
| Average Household Income                               | \$149,023     | \$153,827     | \$149,152     | \$152,821       |  |  |  |
| Median Household Income                                | \$123,115     | \$122,417     | \$116,899     | \$120,793       |  |  |  |
| Total Households                                       | 2,228         | 21,749        | 52,236        | 18,996          |  |  |  |
| Median Home Value                                      | \$626,002     | \$633,861     | \$628,858     | \$631,476       |  |  |  |
| Bachelors Degree                                       | 28.8%         | 25.8%         | 24.7%         | 25.8%           |  |  |  |
| Graduate Degree                                        | 9.1%          | 10.4%         | 11.5%         | 10.4%           |  |  |  |
| Consumer Spending Index                                | 131           | 133           | 129           | 133             |  |  |  |
| 2029 Demographic Projections                           |               |               |               |                 |  |  |  |
| Projected Population                                   | 8,474         | 79,427        | 177,923       | 69,110          |  |  |  |
| Projected 5 Year Annual Growth Rate (Pop)              | 0.6%          | 0.8%          | 0.8%          | 0.8%            |  |  |  |
| Projected Households                                   | 2,308         | 22,768        | 54,534        | 19,921          |  |  |  |
| Projected 5 Year Annual Growth Rate (HH)               | 0.7%          | 0.9%          | 0.9%          | 1.0%            |  |  |  |