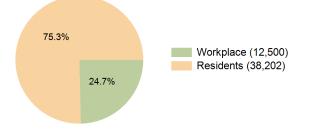

**Daytime Population (10 Minute Drive)** 

Race (10 Minute Drive)

Hispanic Origin (31.8%)