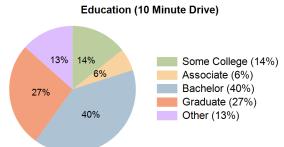

## Demographic Summary Report 2010, 2020 Census, 2024 Estimates & 2029 Projections

Source: Esri

| Panther Creek Village Center The Woodlands, Texas | 1 Mile Radius | 3 Mile Radius | 5 Mile Radius | 10 Minute Drive |
|---------------------------------------------------|---------------|---------------|---------------|-----------------|
| Current Year Demographics                         |               |               |               |                 |
| Current Population                                | 12,040        | 70,310        | 182,481       | 68,534          |
| Total Daytime Pop                                 | 9,805         | 90,509        | 213,812       | 97,930          |
| Daytime Workers                                   | 3,118         | 52,247        | 117,774       | 61,537          |
| Average Household Income                          | \$156,065     | \$198,299     | \$173,806     | \$185,477       |
| Median Household Income                           | \$101,867     | \$144,766     | \$123,808     | \$128,921       |
| Total Households                                  | 4,892         | 27,121        | 68,811        | 27,501          |
| Median Home Value                                 | \$385,868     | \$481,914     | \$445,060     | \$466,308       |
| Bachelors Degree                                  | 37.2%         | 40.5%         | 39.1%         | 39.8%           |
| Graduate Degree                                   | 19.4%         | 28.9%         | 24.3%         | 26.6%           |
| Consumer Spending Index                           | 136           | 171           | 151           | 161             |
| 2029 Demographic Projections                      |               |               |               |                 |
| Projected Population                              | 11,515        | 68,853        | 182,303       | 67,034          |
| Projected 5 Year Annual Growth Rate (Pop)         | -0.9%         | -0.4%         | 0.0%          | -0.4%           |
| Projected Households                              | 4,759         | 26,980        | 69,906        | 27,383          |
| Projected 5 Year Annual Growth Rate (HH)          | -0.6%         | -0.1%         | 0.3%          | -0.1%           |