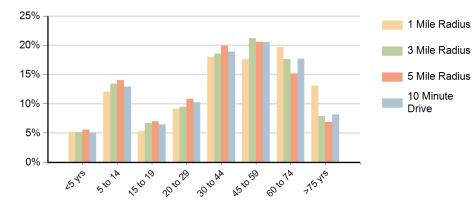

| 151           | 161             |
| 2029 Demographic Projections                      |               |               |               |                 |
| Projected Population                              | 11,515        | 68,853        | 182,303       | 67,034          |
| Projected 5 Year Annual Growth Rate (Pop)         | -0.9%         | -0.4%         | 0.0%          | -0.4%           |
| Projected Households                              | 4,759         | 26,980        | 69,906        | 27,383          |
| Projected 5 Year Annual Growth Rate (HH)          | -0.6%         | -0.1%         | 0.3%          | -0.1%           |







Hispanic Origin (20.1%)

## **Demographic Summary Report**

2010, 2020 Census, 2024 Estimates & 2029 Projections

Source: Esri

## Population by Age Range



## Households by Income Range (\$000)



| Panther Creek Village Center<br>The Woodlands, Texas                                              | 1 Mile Radius | 3 Mile Radius | 5 Mile Radius | 10 Minute Drive |
|---------------------------------------------------------------------------------------------------|---------------|---------------|---------------|-----------------|
| Current Estimated Population                                                                      | 12,040        | 70,310        | 182,481       | 68,534          |
| 2020 Census Population                                                                            | 11,823        | 68,703        | 173,486       | 67,049          |
| 2010 Census Population 2010 Census Population Historical Annual Growth 2010 to 2020