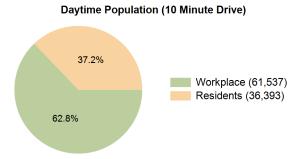

## Demographic Summary Report 2010, 2020 Census, 2024 Estimates & 2029 Projections

Source: Esri

| Panther Creek Village Center The Woodlands, Texas | 1 Mile Radius | 3 Mile Radius | 5 Mile Radius | 10 Minute Drive |
|---------------------------------------------------|---------------|---------------|---------------|-----------------|
| Current Year Demographics                         |               |               |               |                 |
| Current Population                                | 12,040        | 70,310        | 182,481       | 68,534          |
| Total Daytime Pop                                 | 9,805         | 90,509        | 213,812       | 97,930          |
| Daytime Workers                                   | 3,118         | 52,247        | 117,774       | 61,537          |
| Average Household Income                          | \$156,065     | \$198,299     | \$173,806     | \$185,477       |
| Median Household Income                           | \$101,867     | \$144,766     | \$123,808     | \$128,921       |
| Total Households                                  | 4,892         | 27,121        | 68,811        | 27,501          |
| Median Home Value                                 | \$385,868     | \$481,914     | \$445,060     | \$466,308       |
| Bachelors Degree                                  | 37.2%         | 40.5%         | 39.1%         | 39.8%           |
| Graduate Degree                                   | 19.4%         | 28.9%         | 24.3%         | 26.6%           |
| Consumer Spending Index                           | 136           | 171           | 151           | 161             |
| 2029 Demographic Projections                      |               |               |               |                 |
| Projected Population                              | 11,515        | 68,853        | 182,303       | 67,034          |
| Projected 5 Year Annual Growth Rate (Pop)         | -0.9%         | -0.4%         | 0.0%          | -0.4%           |
| Projected Households                              | 4,759         | 26,980        | 69,906        | 27,383          |
| Projected 5 Year Annual Growth Rate (HH)          | -0.6%         | -0.1%         | 0.3%          | -0.1%           |