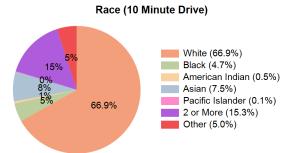

## Households by Income Range (\$000)

| Panther Creek Village Center<br>The Woodlands, Texas                                              | 1 Mile Radius | 3 Mile Radius | 5 Mile Radius | 10 Minute Drive |
|---------------------------------------------------------------------------------------------------|---------------|---------------|---------------|-----------------|
| Current Estimated Population                                                                      | 12,040        | 70,310        | 182,481       | 68,534          |
| 2020 Census Population                                                                            | 11,823        | 68,703        | 173,486       | 67,049          |
| 2010 Census Population 2010 Census Population Historical Annual Growth 2010 to 2020               | 11,817        | 55,469        | 132,749       | 57,981          |
| Historical Annual Growth 2010 to 2020                                                             | 0.0%          | 2.2%          | 2.7%          | 1.5%            |
| Estimated Annual Growth 2020 to 2024                                                              | 0.4%          | 0.6%          | 1.2%          | 0.5%            |
| Projected Annual Growth 2024 to 2029                                                              | -0.9%         | -0.4%         | 0.0%          | -0.4%           |
| Current Estimated Households                                                                      | 4,892         | 27,121        | 68,811        | 27,501          |
| 2020 Census Households                                                                            | 4,938         | 26,203        | 64,815        | 26,499          |
| 2010 Census Households                                                                            | 5,019         | 21,454        | 49,802        | 22,770          |
| Historical Annual Growth 2010 to 2020                                                             | -0.2%         | 2.0%          | 2.7%          | 1.5%            |
| 2010 Census Households Historical Annual Growth 2010 to 2020 Estimated Annual Growth 2020 to 2024 | -0.2%         | 0.8%          | 1.4%          | 0.9%            |
| Projected Annual Growth 2024 to 2029                                                              | -0.6%         | -0.1%         | 0.3%          | -0.1%           |
| Population per Household                                                                          | 2.4           | 2.6           | 2.6           | 2.5             |
| White                                                                                             | 71.2%         | 67.6%         | 63.1%         | 66.9%           |
| Black or African American                                                                         | 4.6%          | 4.1%          | 6.0%          | 4.7%            |
| American Indian                                                                                   | 0.5%          | 0.5%          | 0.6%          | 0.5%            |
| g Asian                                                                                           | 4.6%          | 8.0%          | 7.9%          | 7.5%            |
| Asian Pacific Islander                                                                            | 0.1%          | 0.1%          | 0.1%          | 0.1%            |
| 2 or More Races                                                                                   | 14.6%         | 15.5%         | 16.2%         | 15.3%           |
| Other Races                                                                                       | 4.5%          | 4.2%          | 6.0%          | 5.0%            |
| Hispanic Origin                                                                                   | 19.0%         | 19.3%         | 22.7%         | 20.1%           |

Hispanic Origin (20.1%)