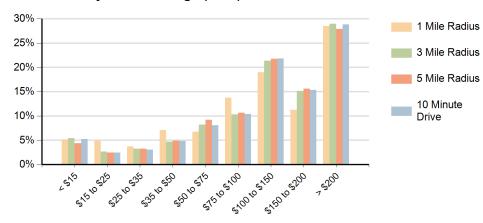

## Households by Income Range (\$000)

| Lake Grove Commons<br>Lake Grove, New York                                                        | 1 Mile Radius | 3 Mile Radius | 5 Mile Radius | 10 Minute Drive |
|---------------------------------------------------------------------------------------------------|---------------|---------------|---------------|-----------------|
| Current Estimated Population                                                                      | 9,631         | 84,762        | 222,000       | 61,842          |
| 2020 Census Population                                                                            | 9,486         | 85,332        | 220,611       | 62,555          |
| 2010 Census Population 2010 Census Population Historical Annual Growth 2010 to 2020               | 9,424         | 86,106        | 222,156       | 63,242          |
| Historical Annual Growth 2010 to 2020                                                             | 0.1%          | -0.1%         | -0.1%         | -0.1%           |
| Estimated Annual Growth 2020 to 2024                                                              | 0.4%          | -0.2%         | 0.2%          | -0.3%           |
| Projected Annual Growth 2024 to 2029                                                              | -0.4%         | -0.4%         | -0.1%         | -0.4%           |
| Current Estimated Households                                                                      | 3,611         | 27,627        | 71,431        | 21,157          |
| 2020 Census Households                                                                            | 3,648         | 27,841        | 71,031        | 21,330          |
| 2010 Census Households                                                                            | 3,446         | 27,599        | 70,874        | 21,013          |
| 2010 Census Households Historical Annual Growth 2010 to 2020 Estimated Annual Growth 2020 to 2024 | 0.6%          | 0.1%          | 0.0%          | 0.2%            |
| Estimated Annual Growth 2020 to 2024                                                              | -0.2%         | -0.2%         | 0.1%          | -0.2%           |
| Projected Annual Growth 2024 to 2029                                                              | -0.2%         | -0.2%         | 0.1%          | -0.2%           |
| Population per Household                                                                          | 2.6           | 2.8           | 2.9           | 2.9             |
| White                                                                                             | 76.6%         | 73.5%         | 72.4%         | 76.7%           |
| Black or African American                                                                         | 2.6%          | 4.5%          | 4.8%          | 2.6%            |
| American Indian                                                                                   | 0.2%          | 0.2%          | 0.2%          | 0.2%            |
| හු Asian                                                                                          | 10.6%         | 9.3%          | 8.4%          | 8.8%            |
| Asian Pacific Islander                                                                            | 0.0%          | 0.0%          | 0.0%          | 0.0%            |
| 2 or More Races                                                                                   | 7.4%          | 8.3%          | 9.0%          | 7.7%            |
| Other Races                                                                                       | 2.5%          | 4.2%          | 5.2%          | 4.0%            |
| Hispanic Origin                                                                                   | 10.4%         | 12.7%         | 14.5%         | 11.9%           |