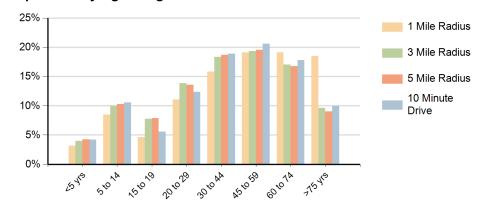

|
| Education (10 Minute Drive)                                                          | Daytime Population (10 Minute Drive) |                                       | Race (10 Minute Drive)           |                                                                                                                    |
| 28% 13% Some College (13%) Associate (10%) Bachelor (25%) Graduate (23%) Other (28%) | 48.4%<br>51.6%                       | Workplace (33,619) Residents (31,507) | 9%% <sup>4%</sup><br>9%<br>76.7% | White (76.7%) Black (2.6%) American Indian (0.2% Asian (8.8%) Pacific Islander (0.0% 2 or More (7.7%) Other (4.0%) |

Hispanic Origin (11.9%)

## **Demographic Summary Report**

2010, 2020 Census, 2024 Estimates & 2029 Projections Source: Esri

## Population by Age Range



## Households by Income Range (\$000)



| Lake Grove Commons<br>Lake Grove, New York                                                        | 1 Mile Radius | 3 Mile Radius | 5 Mile Radius | 10 Minute Drive |
|---------------------------------------------------------------------------------------------------|---------------|---------------|---------------|-----------------|
| Current Estimated Population                                                                      | 9,631         | 84,762        | 222,000       | 61,842          |
| 2020 Census Population                                                                            | 9,486         | 85,332        | 220,611       | 62,555          |
| 2010 Census Population 2010 Census Population Historical Annual Growth 2010 to 2020