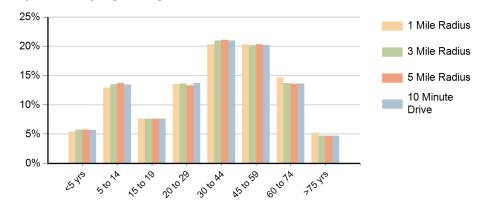

## Population by Age Range

## Households by Income Range (\$000)

| Corral Hollow<br>Tracy, California                                                                | 1 Mile Radius | 3 Mile Radius | 5 Mile Radius | 10 Minute Drive |
|---------------------------------------------------------------------------------------------------|---------------|---------------|---------------|-----------------|
| Current Estimated Population                                                                      | 22,962        | 91,947        | 106,770       | 95,492          |
| 2020 Census Population                                                                            | 22,944        | 89,632        | 100,388       | 93,127          |
| 2010 Census Population 2010 Census Population Historical Annual Growth 2010 to 2020               | 21,646        | 81,017        | 89,251        | 84,087          |
| Historical Annual Growth 2010 to 2020                                                             | 0.6%          | 1.0%          | 1.2%          | 1.0%            |
| Estimated Annual Growth 2020 to 2024                                                              | 0.0%          | 0.6%          | 1.5%          | 0.6%            |
| Projected Annual Growth 2024 to 2029                                                              | 0.3%          | 0.8%          | 0.8%          | 0.8%            |
| Current Estimated Households                                                                      | 6,682         | 27,666        | 32,106        | 28,749          |
| 2020 Census Households                                                                            | 6,673         | 26,762        | 29,935        | 27,823          |
| 2010 Census Households                                                                            | 6,290         | 23,957        | 26,330        | 24,847          |
| Historical Annual Growth 2010 to 2020                                                             | 0.6%          | 1.1%          | 1.3%          | 1.1%            |
| 2010 Census Households Historical Annual Growth 2010 to 2020 Estimated Annual Growth 2020 to 2024 | 0.0%          | 0.8%          | 1.7%          | 0.8%            |
| Projected Annual Growth 2024 to 2029                                                              | 0.3%          | 0.8%          | 0.8%          | 0.8%            |
| Population per Household                                                                          | 3.4           | 3.3           | 3.3           | 3.3             |
| White                                                                                             | 31.0%         | 31.2%         | 31.5%         | 31.3%           |
| Black or African American                                                                         | 6.2%          | 6.3%          | 6.2%          | 6.3%            |
| American Indian                                                                                   | 1.5%          | 1.4%          | 1.3%          | 1.3%            |
| Asian  Pacific Islander                                                                           | 24.2%         | 22.0%         | 23.3%         | 22.2%           |
| Pacific Islander                                                                                  | 1.4%          | 1.1%          | 1.0%          | 1.1%            |
| 2 or More Races                                                                                   | 16.2%         | 17.1%         | 16.9%         | 17.1%           |
| Other Races                                                                                       | 19.6%         | 21.0%         | 19.8%         | 20.7%           |
| Hispanic Origin                                                                                   | 39.2%         | 40.9%         | 39.1%         | 40.4%           |