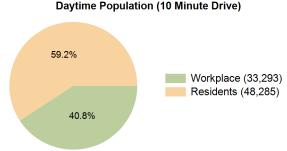

## Demographic Summary Report 2010, 2020 Census, 2024 Estimates & 2029 Projections

Source: Esri

| 22,962                               | 04.047                                                                                                           |                                                                                                                                                                                                                                                                                                                                    |                                                                                                                                                                                                                                                                                                                                                                                                                                                                                                |
|--------------------------------------|------------------------------------------------------------------------------------------------------------------|------------------------------------------------------------------------------------------------------------------------------------------------------------------------------------------------------------------------------------------------------------------------------------------------------------------------------------|------------------------------------------------------------------------------------------------------------------------------------------------------------------------------------------------------------------------------------------------------------------------------------------------------------------------------------------------------------------------------------------------------------------------------------------------------------------------------------------------|
| 22,962                               | 04.047                                                                                                           |                                                                                                                                                                                                                                                                                                                                    |                                                                                                                                                                                                                                                                                                                                                                                                                                                                                                |
|                                      | 91,947                                                                                                           | 106,770                                                                                                                                                                                                                                                                                                                            | 95,492                                                                                                                                                                                                                                                                                                                                                                                                                                                                                         |
| 17,602                               | 80,202                                                                                                           | 95,806                                                                                                                                                                                                                                                                                                                             | 81,578                                                                                                                                                                                                                                                                                                                                                                                                                                                                                         |
| 6,361                                | 33,570                                                                                                           | 41,305                                                                                                                                                                                                                                                                                                                             | 33,293                                                                                                                                                                                                                                                                                                                                                                                                                                                                                         |
| \$146,549                            | \$142,491                                                                                                        | \$151,753                                                                                                                                                                                                                                                                                                                          | \$143,533                                                                                                                                                                                                                                                                                                                                                                                                                                                                                      |
| \$117,566                            | \$113,223                                                                                                        | \$119,048                                                                                                                                                                                                                                                                                                                          | \$114,062                                                                                                                                                                                                                                                                                                                                                                                                                                                                                      |
| 6,682                                | 27,666                                                                                                           | 32,106                                                                                                                                                                                                                                                                                                                             | 28,749                                                                                                                                                                                                                                                                                                                                                                                                                                                                                         |
| \$625,734                            | \$638,470                                                                                                        | \$657,473                                                                                                                                                                                                                                                                                                                          | \$640,830                                                                                                                                                                                                                                                                                                                                                                                                                                                                                      |
| 18.6%                                | 18.5%                                                                                                            | 20.0%                                                                                                                                                                                                                                                                                                                              | 18.7%                                                                                                                                                                                                                                                                                                                                                                                                                                                                                          |
| 5.2%                                 | 6.8%                                                                                                             | 7.6%                                                                                                                                                                                                                                                                                                                               | 6.9%                                                                                                                                                                                                                                                                                                                                                                                                                                                                                           |
| 127                                  | 123                                                                                                              | 131                                                                                                                                                                                                                                                                                                                                | 124                                                                                                                                                                                                                                                                                                                                                                                                                                                                                            |
|                                      |                                                                                                                  |                                                                                                                                                                                                                                                                                                                                    |                                                                                                                                                                                                                                                                                                                                                                                                                                                                                                |
| 23,279                               | 95,564                                                                                                           | 110,956                                                                                                                                                                                                                                                                                                                            | 99,235                                                                                                                                                                                                                                                                                                                                                                                                                                                                                         |
| 0.3%                                 | 0.8%                                                                                                             | 0.8%                                                                                                                                                                                                                                                                                                                               | 0.8%                                                                                                                                                                                                                                                                                                                                                                                                                                                                                           |
| 6,791                                | 28,831                                                                                                           | 33,454                                                                                                                                                                                                                                                                                                                             | 29,956                                                                                                                                                                                                                                                                                                                                                                                                                                                                                         |
| 0.3%                                 | 0.8%                                                                                                             | 0.8%                                                                                                                                                                                                                                                                                                                               | 0.8%                                                                                                                                                                                                                                                                                                                                                                                                                                                                                           |
| Daytime Population (10 Minute Drive) |                                                                                                                  | Race (10 Minute Drive)                                                                                                                                                                                                                                                                                                             |                                                                                                                                                                                                                                                                                                                                                                                                                                                                                                |
|                                      | 6,361<br>\$146,549<br>\$117,566<br>6,682<br>\$625,734<br>18.6%<br>5.2%<br>127<br>23,279<br>0.3%<br>6,791<br>0.3% | 6,361       33,570         \$146,549       \$142,491         \$117,566       \$113,223         6,682       27,666         \$625,734       \$638,470         18.6%       18.5%         5.2%       6.8%         127       123         23,279       95,564         0.3%       0.8%         6,791       28,831         0.3%       0.8% | 6,361       33,570       41,305         \$146,549       \$142,491       \$151,753         \$117,566       \$113,223       \$119,048         6,682       27,666       32,106         \$625,734       \$638,470       \$657,473         18.6%       18.5%       20.0%         5.2%       6.8%       7.6%         127       123       131         23,279       95,564       110,956         0.3%       0.8%       0.8%         6,791       28,831       33,454         0.3%       0.8%       0.8% |

## Households by Income Range (\$000)

| Corral Hollow<br>Tracy, California                                                                | 1 Mile Radius | 3 Mile Radius | 5 Mile Radius | 10 Minute Drive |
|---------------------------------------------------------------------------------------------------|---------------|---------------|---------------|-----------------|
| Current Estimated Population                                                                      | 22,962        | 91,947        | 106,770       | 95,492          |
| 2020 Census Population                                                                            | 22,944        | 89,632        | 100,388       | 93,127          |
| 2010 Census Population 2010 Census Population Historical Annual Growth 2010 to 2020               | 21,646        | 81,017        | 89,251        | 84,087          |
| Historical Annual Growth 2010 to 2020                                                             | 0.6%          | 1.0%          | 1.2%          | 1.0%            |
| Estimated Annual Growth 2020 to 2024                                                              | 0.0%          | 0.6%          | 1.5%          | 0.6%            |
| Projected Annual Growth 2024 to 2029                                                              | 0.3%          | 0.8%          | 0.8%          | 0.8%            |
| Current Estimated Households                                                                      | 6,682         | 27,666        | 32,106        | 28,749          |
| 2020 Census Households                                                                            | 6,673         | 26,762        | 29,935        | 27,823          |
| 2010 Census Households                                                                            | 6,290         | 23,957        | 26,330        | 24,847          |
| Historical Annual Growth 2010 to 2020                                                             | 0.6%          | 1.1%          | 1.3%          | 1.1%            |
| 2010 Census Households Historical Annual Growth 2010 to 2020 Estimated Annual Growth 2020 to 2024 | 0.0%          | 0.8%          | 1.7%          | 0.8%            |
| Projected Annual Growth 2024 to 2029                                                              | 0.3%          | 0.8%          | 0.8%          | 0.8%            |
| Population per Household                                                                          | 3.4           | 3.3           | 3.3           | 3.3             |
| White                                                                                             | 31.0%         | 31.2%         | 31.5%         | 31.3%           |
| Black or African American                                                                         | 6.2%          | 6.3%          | 6.2%          | 6.3%            |
| American Indian                                                                                   | 1.5%          | 1.4%          | 1.3%          | 1.3%            |
| Asian  Pacific Islander                                                                           | 24.2%         | 22.0%         | 23.3%         | 22.2%           |
| Pacific Islander                                                                                  | 1.4%          | 1.1%          | 1.0%          | 1.1%            |
| 2 or More Races                                                                                   | 16.2%         | 17.1%         | 16.9%         | 17.1%           |
| Other Races                                                                                       | 19.6%         | 21.0%         | 19.8%         | 20.7%           |
| Hispanic Origin                                                                                   | 39.2%         | 40.9%         | 39.1%         | 40.4%           |