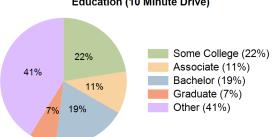

## Demographic Summary Report 2010, 2020 Census, 2024 Estimates & 2029 Projections

Source: Esri

| 22,962                               | 04.047                                                                                                           |                                                                                                                                                                                                                                                                                                                                    |                                                                                                                                                                                                                                                                                                                                                                                                                                                                                                |
|--------------------------------------|------------------------------------------------------------------------------------------------------------------|------------------------------------------------------------------------------------------------------------------------------------------------------------------------------------------------------------------------------------------------------------------------------------------------------------------------------------|------------------------------------------------------------------------------------------------------------------------------------------------------------------------------------------------------------------------------------------------------------------------------------------------------------------------------------------------------------------------------------------------------------------------------------------------------------------------------------------------|
| 22,962                               | 04.047                                                                                                           |                                                                                                                                                                                                                                                                                                                                    |                                                                                                                                                                                                                                                                                                                                                                                                                                                                                                |
|                                      | 91,947                                                                                                           | 106,770                                                                                                                                                                                                                                                                                                                            | 95,492                                                                                                                                                                                                                                                                                                                                                                                                                                                                                         |
| 17,602                               | 80,202                                                                                                           | 95,806                                                                                                                                                                                                                                                                                                                             | 81,578                                                                                                                                                                                                                                                                                                                                                                                                                                                                                         |
| 6,361                                | 33,570                                                                                                           | 41,305                                                                                                                                                                                                                                                                                                                             | 33,293                                                                                                                                                                                                                                                                                                                                                                                                                                                                                         |
| \$146,549                            | \$142,491                                                                                                        | \$151,753                                                                                                                                                                                                                                                                                                                          | \$143,533                                                                                                                                                                                                                                                                                                                                                                                                                                                                                      |
| \$117,566                            | \$113,223                                                                                                        | \$119,048                                                                                                                                                                                                                                                                                                                          | \$114,062                                                                                                                                                                                                                                                                                                                                                                                                                                                                                      |
| 6,682                                | 27,666                                                                                                           | 32,106                                                                                                                                                                                                                                                                                                                             | 28,749                                                                                                                                                                                                                                                                                                                                                                                                                                                                                         |
| \$625,734                            | \$638,470                                                                                                        | \$657,473                                                                                                                                                                                                                                                                                                                          | \$640,830                                                                                                                                                                                                                                                                                                                                                                                                                                                                                      |
| 18.6%                                | 18.5%                                                                                                            | 20.0%                                                                                                                                                                                                                                                                                                                              | 18.7%                                                                                                                                                                                                                                                                                                                                                                                                                                                                                          |
| 5.2%                                 | 6.8%                                                                                                             | 7.6%                                                                                                                                                                                                                                                                                                                               | 6.9%                                                                                                                                                                                                                                                                                                                                                                                                                                                                                           |
| 127                                  | 123                                                                                                              | 131                                                                                                                                                                                                                                                                                                                                | 124                                                                                                                                                                                                                                                                                                                                                                                                                                                                                            |
|                                      |                                                                                                                  |                                                                                                                                                                                                                                                                                                                                    |                                                                                                                                                                                                                                                                                                                                                                                                                                                                                                |
| 23,279                               | 95,564                                                                                                           | 110,956                                                                                                                                                                                                                                                                                                                            | 99,235                                                                                                                                                                                                                                                                                                                                                                                                                                                                                         |
| 0.3%                                 | 0.8%                                                                                                             | 0.8%                                                                                                                                                                                                                                                                                                                               | 0.8%                                                                                                                                                                                                                                                                                                                                                                                                                                                                                           |
| 6,791                                | 28,831                                                                                                           | 33,454                                                                                                                                                                                                                                                                                                                             | 29,956                                                                                                                                                                                                                                                                                                                                                                                                                                                                                         |
| 0.3%                                 | 0.8%                                                                                                             | 0.8%                                                                                                                                                                                                                                                                                                                               | 0.8%                                                                                                                                                                                                                                                                                                                                                                                                                                                                                           |
| Daytime Population (10 Minute Drive) |                                                                                                                  | Race (10 Minute Drive)                                                                                                                                                                                                                                                                                                             |                                                                                                                                                                                                                                                                                                                                                                                                                                                                                                |
|                                      | 6,361<br>\$146,549<br>\$117,566<br>6,682<br>\$625,734<br>18.6%<br>5.2%<br>127<br>23,279<br>0.3%<br>6,791<br>0.3% | 6,361       33,570         \$146,549       \$142,491         \$117,566       \$113,223         6,682       27,666         \$625,734       \$638,470         18.6%       18.5%         5.2%       6.8%         127       123         23,279       95,564         0.3%       0.8%         6,791       28,831         0.3%       0.8% | 6,361       33,570       41,305         \$146,549       \$142,491       \$151,753         \$117,566       \$113,223       \$119,048         6,682       27,666       32,106         \$625,734       \$638,470       \$657,473         18.6%       18.5%       20.0%         5.2%       6.8%       7.6%         127       123       131         23,279       95,564       110,956         0.3%       0.8%       0.8%         6,791       28,831       33,454         0.3%       0.8%       0.8% |

## Households by Income Range (\$000)

| Corral Hollow<br>Tracy, California                                                                | 1 Mile Radius | 3 Mile Radius | 5 Mile Radius | 10 Minute Drive |
|---------------------------------------------------------------------------------------------------|---------------|---------------|---------------|-----------------|
| Current Estimated Population                                                                      | 22,962        | 91,947        | 106,770       | 95,492          |
| 2020 Census Population                                                                            | 22,944        | 89,632        | 100,388       | 93,127          |
| 2010 Census Population 2010 Census Population Historical Annual Growth 2010 to 2020               | 21,646        | 81,017        | 89,251        | 84,087          |
| Historical Annual Growth 2010 to 2020                                                             | 0.6%          | 1.0%          | 1.2%          | 1.0%            |
| Estimated Annual Growth 2020 to 2024                                                              | 0.0%          | 0.6%          | 1.5%          | 0.6%            |
| Projected Annual Growth 2024 to 2029                                                              | 0.3%          | 0.8%          | 0.8%          | 0.8%            |
| Current Estimated Households                                                                      | 6,682         | 27,666        | 32,106        | 28,749          |
| 2020 Census Households                                                                            | 6,673         | 26,762        | 29,935        | 27,823          |
| 2010 Census Households                                                                            | 6,290         | 23,957        | 26,330        | 24,847          |
| Historical Annual Growth 2010 to 2020                                                             | 0.6%          | 1.1%          | 1.3%          | 1.1%            |
| 2010 Census Households Historical Annual Growth 2010 to 2020 Estimated Annual Growth 2020 to 2024 | 0.0%          | 0.8%          | 1.7%          | 0.8%            |
| Projected Annual Growth 2024 to 2029                                                              | 0.3%          | 0.8%          | 0.8%          | 0.8%            |
| Population per Household                                                                          | 3.4           | 3.3           | 3.3           | 3.3             |
| White                                                                                             | 31.0%         | 31.2%         | 31.5%         | 31.3%           |
| Black or African American                                                                         | 6.2%          | 6.3%          | 6.2%          | 6.3%            |
| American Indian                                                                                   | 1.5%          | 1.4%          | 1.3%          | 1.3%            |
| Asian  Pacific Islander                                                                           | 24.2%         | 22.0%         | 23.3%         | 22.2%           |
| Pacific Islander                                                                                  | 1.4%          | 1.1%          | 1.0%          | 1.1%            |
| 2 or More Races                                                                                   | 16.2%         | 17.1%         | 16.9%         | 17.1%           |
| Other Races                                                                                       | 19.6%         | 21.0%         | 19.8%         | 20.7%           |
| Hispanic Origin                                                                                   | 39.2%         | 40.9%         | 39.1%         | 40.4%           |