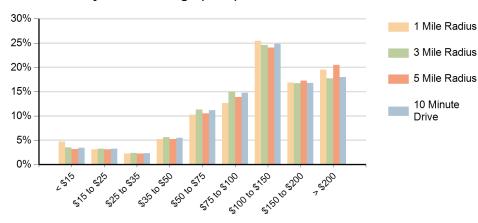

## Households by Income Range (\$000)

| Corral Hollow<br>Tracy, California                                                                | 1 Mile Radius | 3 Mile Radius | 5 Mile Radius | 10 Minute Drive |
|---------------------------------------------------------------------------------------------------|---------------|---------------|---------------|-----------------|
| Current Estimated Population                                                                      | 22,962        | 91,947        | 106,770       | 95,492          |
| 2020 Census Population                                                                            | 22,944        | 89,632        | 100,388       | 93,127          |
| 2010 Census Population 2010 Census Population Historical Annual Growth 2010 to 2020               | 21,646        | 81,017        | 89,251        | 84,087          |
| Historical Annual Growth 2010 to 2020                                                             | 0.6%          | 1.0%          | 1.2%          | 1.0%            |
| Estimated Annual Growth 2020 to 2024                                                              | 0.0%          | 0.6%          | 1.5%          | 0.6%            |
| Projected Annual Growth 2024 to 2029                                                              | 0.3%          | 0.8%          | 0.8%          | 0.8%            |
| Current Estimated Households                                                                      | 6,682         | 27,666        | 32,106        | 28,749          |
| 2020 Census Households                                                                            | 6,673         | 26,762        | 29,935        | 27,823          |
| 2010 Census Households                                                                            | 6,290         | 23,957        | 26,330        | 24,847          |
| Historical Annual Growth 2010 to 2020                                                             | 0.6%          | 1.1%          | 1.3%          | 1.1%            |
| 2010 Census Households Historical Annual Growth 2010 to 2020 Estimated Annual Growth 2020 to 2024 | 0.0%          | 0.8%          | 1.7%          | 0.8%            |
| Projected Annual Growth 2024 to 2029                                                              | 0.3%          | 0.8%          | 0.8%          | 0.8%            |
| Population per Household                                                                          | 3.4           | 3.3           | 3.3           | 3.3             |
| White                                                                                             | 31.0%         | 31.2%         | 31.5%         | 31.3%           |
| Black or African American                                                                         | 6.2%          | 6.3%          | 6.2%          | 6.3%            |
| American Indian                                                                                   | 1.5%          | 1.4%          | 1.3%          | 1.3%            |
| Asian  Pacific Islander                                                                           | 24.2%         | 22.0%         | 23.3%         | 22.2%           |
| Pacific Islander                                                                                  | 1.4%          | 1.1%          | 1.0%          | 1.1%            |
| 2 or More Races                                                                                   | 16.2%         | 17.1%         | 16.9%         | 17.1%           |
| Other Races                                                                                       | 19.6%         | 21.0%         | 19.8%         | 20.7%           |
| Hispanic Origin                                                                                   | 39.2%         | 40.9%         | 39.1%         | 40.4%           |