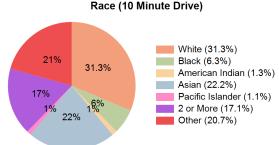

## Demographic Summary Report 2010, 2020 Census, 2024 Estimates & 2029 Projections

Source: Esri

| 22,962                               | 04.047                                                                                                           |                                                                                                                                                                                                                                                                                                                                    |                                                                                                                                                                                                                                                                                                                                                                                                                                                                                                |
|--------------------------------------|------------------------------------------------------------------------------------------------------------------|------------------------------------------------------------------------------------------------------------------------------------------------------------------------------------------------------------------------------------------------------------------------------------------------------------------------------------|------------------------------------------------------------------------------------------------------------------------------------------------------------------------------------------------------------------------------------------------------------------------------------------------------------------------------------------------------------------------------------------------------------------------------------------------------------------------------------------------|
| 22,962                               | 04.047                                                                                                           |                                                                                                                                                                                                                                                                                                                                    |                                                                                                                                                                                                                                                                                                                                                                                                                                                                                                |
|                                      | 91,947                                                                                                           | 106,770                                                                                                                                                                                                                                                                                                                            | 95,492                                                                                                                                                                                                                                                                                                                                                                                                                                                                                         |
| 17,602                               | 80,202                                                                                                           | 95,806                                                                                                                                                                                                                                                                                                                             | 81,578                                                                                                                                                                                                                                                                                                                                                                                                                                                                                         |
| 6,361                                | 33,570                                                                                                           | 41,305                                                                                                                                                                                                                                                                                                                             | 33,293                                                                                                                                                                                                                                                                                                                                                                                                                                                                                         |
| \$146,549                            | \$142,491                                                                                                        | \$151,753                                                                                                                                                                                                                                                                                                                          | \$143,533                                                                                                                                                                                                                                                                                                                                                                                                                                                                                      |
| \$117,566                            | \$113,223                                                                                                        | \$119,048                                                                                                                                                                                                                                                                                                                          | \$114,062                                                                                                                                                                                                                                                                                                                                                                                                                                                                                      |
| 6,682                                | 27,666                                                                                                           | 32,106                                                                                                                                                                                                                                                                                                                             | 28,749                                                                                                                                                                                                                                                                                                                                                                                                                                                                                         |
| \$625,734                            | \$638,470                                                                                                        | \$657,473                                                                                                                                                                                                                                                                                                                          | \$640,830                                                                                                                                                                                                                                                                                                                                                                                                                                                                                      |
| 18.6%                                | 18.5%                                                                                                            | 20.0%                                                                                                                                                                                                                                                                                                                              | 18.7%                                                                                                                                                                                                                                                                                                                                                                                                                                                                                          |
| 5.2%                                 | 6.8%                                                                                                             | 7.6%                                                                                                                                                                                                                                                                                                                               | 6.9%                                                                                                                                                                                                                                                                                                                                                                                                                                                                                           |
| 127                                  | 123                                                                                                              | 131                                                                                                                                                                                                                                                                                                                                | 124                                                                                                                                                                                                                                                                                                                                                                                                                                                                                            |
|                                      |                                                                                                                  |                                                                                                                                                                                                                                                                                                                                    |                                                                                                                                                                                                                                                                                                                                                                                                                                                                                                |
| 23,279                               | 95,564                                                                                                           | 110,956                                                                                                                                                                                                                                                                                                                            | 99,235                                                                                                                                                                                                                                                                                                                                                                                                                                                                                         |
| 0.3%                                 | 0.8%                                                                                                             | 0.8%                                                                                                                                                                                                                                                                                                                               | 0.8%                                                                                                                                                                                                                                                                                                                                                                                                                                                                                           |
| 6,791                                | 28,831                                                                                                           | 33,454                                                                                                                                                                                                                                                                                                                             | 29,956                                                                                                                                                                                                                                                                                                                                                                                                                                                                                         |
| 0.3%                                 | 0.8%                                                                                                             | 0.8%                                                                                                                                                                                                                                                                                                                               | 0.8%                                                                                                                                                                                                                                                                                                                                                                                                                                                                                           |
| Daytime Population (10 Minute Drive) |                                                                                                                  | Race (10 Minute Drive)                                                                                                                                                                                                                                                                                                             |                                                                                                                                                                                                                                                                                                                                                                                                                                                                                                |
|                                      | 6,361<br>\$146,549<br>\$117,566<br>6,682<br>\$625,734<br>18.6%<br>5.2%<br>127<br>23,279<br>0.3%<br>6,791<br>0.3% | 6,361       33,570         \$146,549       \$142,491         \$117,566       \$113,223         6,682       27,666         \$625,734       \$638,470         18.6%       18.5%         5.2%       6.8%         127       123         23,279       95,564         0.3%       0.8%         6,791       28,831         0.3%       0.8% | 6,361       33,570       41,305         \$146,549       \$142,491       \$151,753         \$117,566       \$113,223       \$119,048         6,682       27,666       32,106         \$625,734       \$638,470       \$657,473         18.6%       18.5%       20.0%         5.2%       6.8%       7.6%         127       123       131         23,279       95,564       110,956         0.3%       0.8%       0.8%         6,791       28,831       33,454         0.3%       0.8%       0.8% |

## Households by Income Range (\$000)

| Corral Hollow<br>Tracy, California                                                                | 1 Mile Radius | 3 Mile Radius | 5 Mile Radius | 10 Minute Drive |
|---------------------------------------------------------------------------------------------------|---------------|---------------|---------------|-----------------|
| Current Estimated Population                                                                      | 22,962        | 91,947        | 106,770       | 95,492          |
| 2020 Census Population                                                                            | 22,944        | 89,632        | 100,388       | 93,127          |
| 2010 Census Population 2010 Census Population Historical Annual Growth 2010 to 2020               | 21,646        | 81,017        | 89,251        | 84,087          |
| Historical Annual Growth 2010 to 2020                                                             | 0.6%          | 1.0%          | 1.2%          | 1.0%            |
| Estimated Annual Growth 2020 to 2024                                                              | 0.0%          | 0.6%          | 1.5%          | 0.6%            |
| Projected Annual Growth 2024 to 2029                                                              | 0.3%          | 0.8%          | 0.8%          | 0.8%            |
| Current Estimated Households                                                                      | 6,682         | 27,666        | 32,106        | 28,749          |
| 2020 Census Households                                                                            | 6,673         | 26,762        | 29,935        | 27,823          |
| 2010 Census Households                                                                            | 6,290         | 23,957        | 26,330        | 24,847          |
| Historical Annual Growth 2010 to 2020                                                             | 0.6%          | 1.1%          | 1.3%          | 1.1%            |
| 2010 Census Households Historical Annual Growth 2010 to 2020 Estimated Annual Growth 2020 to 2024 | 0.0%          | 0.8%          | 1.7%          | 0.8%            |
| Projected Annual Growth 2024 to 2029                                                              | 0.3%          | 0.8%          | 0.8%          | 0.8%            |
| Population per Household                                                                          | 3.4           | 3.3           | 3.3           | 3.3             |
| White                                                                                             | 31.0%         | 31.2%         | 31.5%         | 31.3%           |
| Black or African American                                                                         | 6.2%          | 6.3%          | 6.2%          | 6.3%            |
| American Indian                                                                                   | 1.5%          | 1.4%          | 1.3%          | 1.3%            |
| Asian  Pacific Islander                                                                           | 24.2%         | 22.0%         | 23.3%         | 22.2%           |
| Pacific Islander                                                                                  | 1.4%          | 1.1%          | 1.0%          | 1.1%            |
| 2 or More Races                                                                                   | 16.2%         | 17.1%         | 16.9%         | 17.1%           |
| Other Races                                                                                       | 19.6%         | 21.0%         | 19.8%         | 20.7%           |
| Hispanic Origin                                                                                   | 39.2%         | 40.9%         | 39.1%         | 40.4%           |