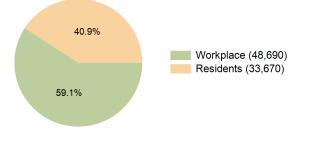

**Daytime Population (10 Minute Drive)** 

Race (10 Minute Drive)

Hispanic Origin (19.1%)

#### Households by Income Range (\$000)

|           | 1 Mile Radius          | 3 Mile Radius                                                                                                                           | 5 Mile Radius                                                                                                                                                                          | 10 Minute Drive                                                                                                                                                                                                                                                                                                                                               |
|-----------|------------------------|-----------------------------------------------------------------------------------------------------------------------------------------|----------------------------------------------------------------------------------------------------------------------------------------------------------------------------------------|---------------------------------------------------------------------------------------------------------------------------------------------------------------------------------------------------------------------------------------------------------------------------------------------------------------------------------------------------------------|
|           | 7,299                  | 67,573                                                                                                                                  | 192,876                                                                                                                                                                                | 75,704                                                                                                                                                                                                                                                                                                                                                        |
|           | 7,363                  | 67,919                                                                                                                                  | 189,413                                                                                                                                                                                | 75,423                                                                                                                                                                                                                                                                                                                                                        |
|           | 7,434                  | 65,446                                                                                                                                  | 174,287                                                                                                                                                                                | 70,349                                                                                                                                                                                                                                                                                                                                                        |
| ) to 2020 | -0.1%                  | 0.4%                                                                                                                                    | 0.8%                                                                                                                                                                                   | 0.7%                                                                                                                                                                                                                                                                                                                                                          |
| 0 to 2024 | -0.2%                  | -0.1%                                                                                                                                   | 0.4%                                                                                                                                                                                   | 0.1%                                                                                                                                                                                                                                                                                                                                                          |
| 4 to 2029 | -0.4%                  | -0.3%                                                                                                                                   | 0.1%                                                                                                                                                                                   | 0.1%                                                                                                                                                                                                                                                                                                                                                          |
| S         | 2,666                  | 25,666                                                                                                                                  | 74,136                                                                                                                                                                                 | 30,386                                                                                                                                                                                                                                                                                                                                                        |
|           | 2,680                  | 25,594                                                                                                                                  | 71,430                                                                                                                                                                                 | 29,861                                                                                                                                                                                                                                                                                                                                                        |
|           | 2,694                  | 25,049                                                                                                                                  | 65,429                                                                                                                                                                                 | 28,241                                                                                                                                                                                                                                                                                                                                                        |
| ) to 2020 | -0.1%                  | 0.2%                                                                                                                                    | 0.9%                                                                                                                                                                                   | 0.6%                                                                                                                                                                                                                                                                                                                                                          |
| 0 to 2024 | -0.1%                  | 0.1%                                                                                                                                    | 0.9%                                                                                                                                                                                   | 0.4%                                                                                                                                                                                                                                                                                                                                                          |
| 4 to 2029 | -0.1%                  | 0.0%                                                                                                                                    | 0.5%                                                                                                                                                                                   | 0.5%                                                                                                                                                                                                                                                                                                                                                          |
|           | 2.7                    | 2.6                                                                                                                                     | 2.6                                                                                                                                                                                    | 2.4                                                                                                                                                                                                                                                                                                                                                           |
|           | 71.4%                  | 64.3%                                                                                                                                   | 58.3%                                                                                                                                                                                  | 60.6%                                                                                                                                                                                                                                                                                                                                                         |
|           | 4.4%                   | 6.5%                                                                                                                                    | 9.1%                                                                                                                                                                                   | 8.3%                                                                                                                                                                                                                                                                                                                                                          |
|           | 0.3%                   | 0.5%                                                                                                                                    | 0.7%                                                                                                                                                                                   | 0.5%                                                                                                                                                                                                                                                                                                                                                          |
|           | 9.4%                   | 10.3%                                                                                                                                   | 8.7%                                                                                                                                                                                   | 11.2%                                                                                                                                                                                                                                                                                                                                                         |
|           | 0.0%                   | 0.0%                                                                                                                                    | 0.0%                                                                                                                                                                                   | 0.0%                                                                                                                                                                                                                                                                                                                                                          |
|           | 9.2%                   | 10.1%                                                                                                                                   | 11.4%                                                                                                                                                                                  | 10.1%                                                                                                                                                                                                                                                                                                                                                         |
|           | 5.3%                   | 8.3%                                                                                                                                    | 11.8%                                                                                                                                                                                  | 9.3%                                                                                                                                                                                                                                                                                                                                                          |
|           | 13.4%                  | 17.9%                                                                                                                                   | 23.4%                                                                                                                                                                                  | 19.1%                                                                                                                                                                                                                                                                                                                                                         |
|           | ) to 2020<br>0 to 2024 | 2,680<br>2,694<br>0 to 2020 -0.1%<br>0 to 2024 -0.1%<br>4 to 2029 -0.1%<br>2.7<br>71.4%<br>4.4%<br>0.3%<br>9.4%<br>0.0%<br>9.2%<br>5.3% | 2,680 25,594   2,694 25,049   0 to 2020 -0.1% 0.2%   0 to 2024 -0.1% 0.1%   4 to 2029 -0.1% 0.0%   2.7 2.6   71.4% 64.3%   4.4% 6.5%   0.3% 0.5%   9.4% 10.3%   0.0% 0.0%   9.2% 10.1% | 1.1.1   1.1.1   1.1.1     2,680   25,594   71,430     2,694   25,049   65,429     0 to 2020   -0.1%   0.2%   0.9%     0 to 2024   -0.1%   0.1%   0.9%     4 to 2029   -0.1%   0.0%   0.5%     2.7   2.6   2.6     71.4%   64.3%   58.3%     4.4%   6.5%   9.1%     0.3%   0.5%   0.7%     9.4%   10.3%   8.7%     0.0%   0.0%   0.0%     9.2%   10.1%   11.4% |