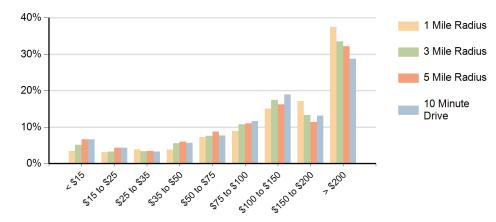

#### Households by Income Range (\$000)

|           | 1 Mile Radius          | 3 Mile Radius                                                                                                                           | 5 Mile Radius                                                                                                                                                                          | 10 Minute Drive                                                                                                                                                                                                                                                                                                                                               |
|-----------|------------------------|-----------------------------------------------------------------------------------------------------------------------------------------|----------------------------------------------------------------------------------------------------------------------------------------------------------------------------------------|---------------------------------------------------------------------------------------------------------------------------------------------------------------------------------------------------------------------------------------------------------------------------------------------------------------------------------------------------------------|
|           | 7,299                  | 67,573                                                                                                                                  | 192,876                                                                                                                                                                                | 75,704                                                                                                                                                                                                                                                                                                                                                        |
|           | 7,363                  | 67,919                                                                                                                                  | 189,413                                                                                                                                                                                | 75,423                                                                                                                                                                                                                                                                                                                                                        |
|           | 7,434                  | 65,446                                                                                                                                  | 174,287                                                                                                                                                                                | 70,349                                                                                                                                                                                                                                                                                                                                                        |
| ) to 2020 | -0.1%                  | 0.4%                                                                                                                                    | 0.8%                                                                                                                                                                                   | 0.7%                                                                                                                                                                                                                                                                                                                                                          |
| 0 to 2024 | -0.2%                  | -0.1%                                                                                                                                   | 0.4%                                                                                                                                                                                   | 0.1%                                                                                                                                                                                                                                                                                                                                                          |
| 4 to 2029 | -0.4%                  | -0.3%                                                                                                                                   | 0.1%                                                                                                                                                                                   | 0.1%                                                                                                                                                                                                                                                                                                                                                          |
| S         | 2,666                  | 25,666                                                                                                                                  | 74,136                                                                                                                                                                                 | 30,386                                                                                                                                                                                                                                                                                                                                                        |
|           | 2,680                  | 25,594                                                                                                                                  | 71,430                                                                                                                                                                                 | 29,861                                                                                                                                                                                                                                                                                                                                                        |
|           | 2,694                  | 25,049                                                                                                                                  | 65,429                                                                                                                                                                                 | 28,241                                                                                                                                                                                                                                                                                                                                                        |
| ) to 2020 | -0.1%                  | 0.2%                                                                                                                                    | 0.9%                                                                                                                                                                                   | 0.6%                                                                                                                                                                                                                                                                                                                                                          |
| 0 to 2024 | -0.1%                  | 0.1%                                                                                                                                    | 0.9%                                                                                                                                                                                   | 0.4%                                                                                                                                                                                                                                                                                                                                                          |
| 4 to 2029 | -0.1%                  | 0.0%                                                                                                                                    | 0.5%                                                                                                                                                                                   | 0.5%                                                                                                                                                                                                                                                                                                                                                          |
|           | 2.7                    | 2.6                                                                                                                                     | 2.6                                                                                                                                                                                    | 2.4                                                                                                                                                                                                                                                                                                                                                           |
|           | 71.4%                  | 64.3%                                                                                                                                   | 58.3%                                                                                                                                                                                  | 60.6%                                                                                                                                                                                                                                                                                                                                                         |
|           | 4.4%                   | 6.5%                                                                                                                                    | 9.1%                                                                                                                                                                                   | 8.3%                                                                                                                                                                                                                                                                                                                                                          |
|           | 0.3%                   | 0.5%                                                                                                                                    | 0.7%                                                                                                                                                                                   | 0.5%                                                                                                                                                                                                                                                                                                                                                          |
|           | 9.4%                   | 10.3%                                                                                                                                   | 8.7%                                                                                                                                                                                   | 11.2%                                                                                                                                                                                                                                                                                                                                                         |
|           | 0.0%                   | 0.0%                                                                                                                                    | 0.0%                                                                                                                                                                                   | 0.0%                                                                                                                                                                                                                                                                                                                                                          |
|           | 9.2%                   | 10.1%                                                                                                                                   | 11.4%                                                                                                                                                                                  | 10.1%                                                                                                                                                                                                                                                                                                                                                         |
|           | 5.3%                   | 8.3%                                                                                                                                    | 11.8%                                                                                                                                                                                  | 9.3%                                                                                                                                                                                                                                                                                                                                                          |
|           | 13.4%                  | 17.9%                                                                                                                                   | 23.4%                                                                                                                                                                                  | 19.1%                                                                                                                                                                                                                                                                                                                                                         |
|           | ) to 2020<br>0 to 2024 | 2,680<br>2,694<br>0 to 2020 -0.1%<br>0 to 2024 -0.1%<br>4 to 2029 -0.1%<br>2.7<br>71.4%<br>4.4%<br>0.3%<br>9.4%<br>0.0%<br>9.2%<br>5.3% | 2,680 25,594   2,694 25,049   0 to 2020 -0.1% 0.2%   0 to 2024 -0.1% 0.1%   4 to 2029 -0.1% 0.0%   2.7 2.6   71.4% 64.3%   4.4% 6.5%   0.3% 0.5%   9.4% 10.3%   0.0% 0.0%   9.2% 10.1% | 1.1.1   1.1.1   1.1.1     2,680   25,594   71,430     2,694   25,049   65,429     0 to 2020   -0.1%   0.2%   0.9%     0 to 2024   -0.1%   0.1%   0.9%     4 to 2029   -0.1%   0.0%   0.5%     2.7   2.6   2.6     71.4%   64.3%   58.3%     4.4%   6.5%   9.1%     0.3%   0.5%   0.7%     9.4%   10.3%   8.7%     0.0%   0.0%   0.0%     9.2%   10.1%   11.4% |