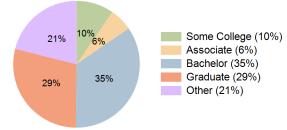

## Demographic Summary Report 2010, 2020 Census, 2024 Estimates & 2029 Projections

Source: Esri

| 970 High Ridge Road<br>Stamford, Connecticut | 1 Mile Radius | 3 Mile Radius | 5 Mile Radius | 10 Minute Drive |
|----------------------------------------------|---------------|---------------|---------------|-----------------|
| Current Year Demographics                    |               |               |               |                 |
| Current Population                           | 7,299         | 67,573        | 192,876       | 75,704          |
| Total Daytime Pop                            | 9,445         | 67,264        | 206,597       | 82,360          |
| Daytime Workers                              | 5,993         | 36,164        | 116,810       | 48,690          |
| Average Household Income                     | \$213,356     | \$195,383     | \$188,309     | \$178,497       |
| Median Household Income                      | \$160,284     | \$137,984     | \$125,763     | \$123,683       |
| Total Households                             | 2,666         | 25,666        | 74,136        | 30,386          |
| Median Home Value                            | \$669,050     | \$666,104     | \$745,889     | \$652,649       |
| Bachelors Degree                             | 29.3%         | 34.4%         | 32.9%         | 34.7%           |
| Graduate Degree                              | 31.5%         | 28.7%         | 27.0%         | 28.8%           |
| Consumer Spending Index                      | 181           | 168           | 163           | 155             |
| 2029 Demographic Projections                 |               |               |               |                 |
| Projected Population                         | 7,147         | 66,559        | 193,476       | 75,926          |
| Projected 5 Year Annual Growth Rate (Pop)    | -0.4%         | -0.3%         | 0.1%          | 0.1%            |
| Projected Households                         | 2,650         | 25,668        | 76,166        | 31,193          |
| Projected 5 Year Annual Growth Rate (HH)     | -0.1%         | 0.0%          | 0.5%          | 0.5%            |

**Daytime Population (10 Minute Drive)** 

Race (10 Minute Drive)

Hispanic Origin (19.1%)