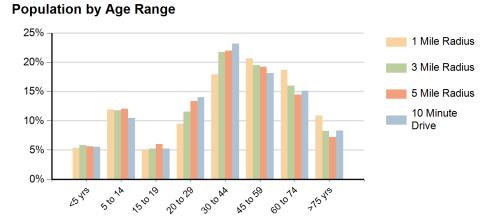

## Demographic Summary Report 2010, 2020 Census, 2024 Estimates & 2029 Projections

Source: Esri

| 970 High Ridge Road<br>Stamford, Connecticut | 1 Mile Radius | 3 Mile Radius | 5 Mile Radius | 10 Minute Drive |
|----------------------------------------------|---------------|---------------|---------------|-----------------|
| Current Year Demographics                    |               |               |               |                 |
| Current Population                           | 7,299         | 67,573        | 192,876       | 75,704          |
| Total Daytime Pop                            | 9,445         | 67,264        | 206,597       | 82,360          |
| Daytime Workers                              | 5,993         | 36,164        | 116,810       | 48,690          |
| Average Household Income                     | \$213,356     | \$195,383     | \$188,309     | \$178,497       |
| Median Household Income                      | \$160,284     | \$137,984     | \$125,763     | \$123,683       |
| Total Households                             | 2,666         | 25,666        | 74,136        | 30,386          |
| Median Home Value                            | \$669,050     | \$666,104     | \$745,889     | \$652,649       |
| Bachelors Degree                             | 29.3%         | 34.4%         | 32.9%         | 34.7%           |
| Graduate Degree                              | 31.5%         | 28.7%         | 27.0%         | 28.8%           |
| Consumer Spending Index                      | 181           | 168           | 163           | 155             |
| 2029 Demographic Projections                 |               |               |               |                 |
| Projected Population                         | 7,147         | 66,559        | 193,476       | 75,926          |
| Projected 5 Year Annual Growth Rate (Pop)    | -0.4%         | -0.3%         | 0.1%          | 0.1%            |
| Projected Households                         | 2,650         | 25,668        | 76,166        | 31,193          |
| Projected 5 Year Annual Growth Rate (HH)     | -0.1%         | 0.0%          | 0.5%          | 0.5%            |