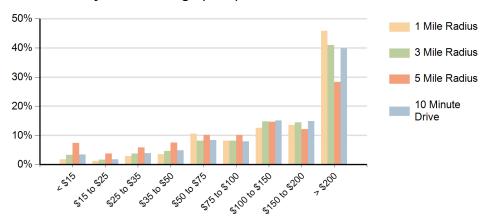

## Households by Income Range (\$000)

| Midland Park Shopping Center Midland Park, New Jersey |                                       | 1 Mile Radius | 3 Mile Radius | 5 Mile Radius | 10 Minute Drive |
|-------------------------------------------------------|---------------------------------------|---------------|---------------|---------------|-----------------|
|                                                       | Current Estimated Population          | 13,119        | 109,073       | 315,906       | 93,792          |
| Population                                            | 2020 Census Population                | 13,139        | 109,160       | 316,619       | 94,085          |
|                                                       | 2010 Census Population                | 13,028        | 105,626       | 299,272       | 90,839          |
|                                                       | Historical Annual Growth 2010 to 2020 | 0.1%          | 0.3%          | 0.6%          | 0.4%            |
|                                                       | Estimated Annual Growth 2020 to 2024  | 0.0%          | 0.0%          | -0.1%         | -0.1%           |
|                                                       | Projected Annual Growth 2024 to 2029  | -0.2%         | -0.3%         | -0.3%         | -0.3%           |
| Households                                            | Current Estimated Households          | 4,632         | 38,341        | 108,044       | 33,247          |
|                                                       | 2020 Census Households                | 4,604         | 38,139        | 107,059       | 33,099          |
|                                                       | 2010 Census Households                | 4,610         | 37,826        | 102,024       | 32,583          |
|                                                       | Historical Annual Growth 2010 to 2020 | 0.0%          | 0.1%          | 0.5%          | 0.2%            |
|                                                       | Estimated Annual Growth 2020 to 2024  | 0.1%          | 0.1%          | 0.2%          | 0.1%            |
|                                                       | Projected Annual Growth 2024 to 2029  | 0.0%          | 0.0%          | 0.1%          | 0.0%            |
|                                                       | Population per Household              | 2.8           | 2.8           | 2.9           | 2.8             |
| Race                                                  | White                                 | 77.6%         | 74.5%         | 53.0%         | 74.3%           |
|                                                       | Black or African American             | 1.1%          | 1.7%          | 11.2%         | 1.9%            |
|                                                       | American Indian                       | 0.1%          | 0.2%          | 0.7%          | 0.3%            |
|                                                       | Asian                                 | 9.3%          | 10.6%         | 9.0%          | 9.7%            |
|                                                       | Pacific Islander                      | 0.0%          | 0.0%          | 0.0%          | 0.0%            |
|                                                       | 2 or More Races                       | 9.5%          | 9.5%          | 10.5%         | 9.7%            |
|                                                       | Other Races                           | 2.2%          | 3.6%          | 15.6%         | 4.2%            |
|                                                       | Hispanic Origin                       | 9.8%          | 12.2%         | 28.1%         | 13.1%           |