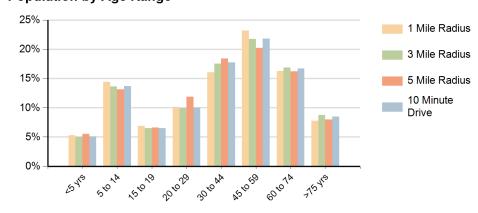

ion (10 Minute Drive)                                                            | Daytime Population (10 Minute Drive) |                                       | Race (10 Minute Drive)       |                                                                                                                     |
| 19% 11% 5% Some College (11%) Associate (5%) Bachelor (37%) Graduate (28%) Other (19%) | 48.1%                                | Workplace (48,627) Residents (45,060) | 010%4%<br>10%<br>9%<br>74.3% | White (74.3%) Black (1.9%) American Indian (0.3' Asian (9.7%) Pacific Islander (0.0%) 2 or More (9.7%) Other (4.2%) |

Hispanic Origin (13.1%)

Other (4.2%)

## **Demographic Summary Report**

2010, 2020 Census, 2024 Estimates & 2029 Projections Source: Esri

## Population by Age Range



## Households by Income Range (\$000)



| Midland Park Shopping Center Midland Park, New Jersey |                                       | 1 Mile Radius | 3 Mile Radius | 5 Mile Radius | 10 Minute Drive |
|-------------------------------------------------------|---------------------------------------|---------------|---------------|---------------|-----------------|
|                                                       | Current Estimated Population          | 13,119        | 109,073       | 315,906       | 93,792          |
| Population                                            | 2020 Census Population                | 13,139        | 109,160       | 316,619       | 94,085          |
|                                                       | 2010 Census Population                | 13,