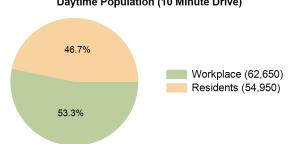

# Demographic Summary Report 2010, 2020 Census, 2024 Estimates & 2029 Projections

Source: Esri

| 14,712                               | 114,918                                                                                                                     | 248,995                                                                                                                                                                                                    | 110,534                                                                                                                                                                                                                                                                                                |
|--------------------------------------|-----------------------------------------------------------------------------------------------------------------------------|------------------------------------------------------------------------------------------------------------------------------------------------------------------------------------------------------------|--------------------------------------------------------------------------------------------------------------------------------------------------------------------------------------------------------------------------------------------------------------------------------------------------------|
| 22,870                               | 132,513                                                                                                                     | 227,503                                                                                                                                                                                                    | 117,600                                                                                                                                                                                                                                                                                                |
| 15,550                               | 75,192                                                                                                                      | 108,754                                                                                                                                                                                                    | 62,650                                                                                                                                                                                                                                                                                                 |
| \$74,892                             | \$88,036                                                                                                                    | \$103,251                                                                                                                                                                                                  | \$82,421                                                                                                                                                                                                                                                                                               |
| \$62,243                             | \$66,684                                                                                                                    | \$75,964                                                                                                                                                                                                   | \$63,291                                                                                                                                                                                                                                                                                               |
| 4,832                                | 37,218                                                                                                                      | 82,591                                                                                                                                                                                                     | 36,339                                                                                                                                                                                                                                                                                                 |
| \$352,434                            | \$359,022                                                                                                                   | \$381,808                                                                                                                                                                                                  | \$347,019                                                                                                                                                                                                                                                                                              |
| 25.1%                                | 25.5%                                                                                                                       | 27.8%                                                                                                                                                                                                      | 24.8%                                                                                                                                                                                                                                                                                                  |
| 10.6%                                | 13.3%                                                                                                                       | 14.1%                                                                                                                                                                                                      | 11.6%                                                                                                                                                                                                                                                                                                  |
| 68                                   | 79                                                                                                                          | 92                                                                                                                                                                                                         | 74                                                                                                                                                                                                                                                                                                     |
|                                      |                                                                                                                             |                                                                                                                                                                                                            |                                                                                                                                                                                                                                                                                                        |
| 14,660                               | 114,738                                                                                                                     | 250,153                                                                                                                                                                                                    | 110,356                                                                                                                                                                                                                                                                                                |
| -0.1%                                | 0.0%                                                                                                                        | 0.1%                                                                                                                                                                                                       | 0.0%                                                                                                                                                                                                                                                                                                   |
| 4,784                                | 37,043                                                                                                                      | 83,108                                                                                                                                                                                                     | 36,127                                                                                                                                                                                                                                                                                                 |
| -0.2%                                | -0.1%                                                                                                                       | 0.1%                                                                                                                                                                                                       | -0.1%                                                                                                                                                                                                                                                                                                  |
| Daytime Population (10 Minute Drive) |                                                                                                                             | Race (10 Minute Drive)                                                                                                                                                                                     |                                                                                                                                                                                                                                                                                                        |
|                                      | 22,870<br>15,550<br>\$74,892<br>\$62,243<br>4,832<br>\$352,434<br>25.1%<br>10.6%<br>68<br>14,660<br>-0.1%<br>4,784<br>-0.2% | 22,870 132,513   15,550 75,192   \$74,892 \$88,036   \$62,243 \$66,684   4,832 37,218   \$352,434 \$359,022   25.1% 25.5%   10.6% 13.3%   68 79   14,660 114,738   -0.1% 0.0%   4,784 37,043   -0.2% -0.1% | 22,870 132,513 227,503   15,550 75,192 108,754   \$74,892 \$88,036 \$103,251   \$62,243 \$66,684 \$75,964   4,832 37,218 82,591   \$352,434 \$359,022 \$381,808   25.1% 25.5% 27.8%   10.6% 13.3% 14.1%   68 79 92   14,660 114,738 250,153   -0.1% 0.0% 0.1%   4,784 37,043 83,108   -0.2% -0.1% 0.1% |

### Households by Income Range (\$000)

|            | faya Village<br>ando, Florida         | 1 Mile Radius | 3 Mile Radius | 5 Mile Radius | 10 Minute Drive |
|------------|---------------------------------------|---------------|---------------|---------------|-----------------|
| Population | Current Estimated Population          | 14,712        | 114,918       | 248,995       | 110,534         |
|            | 2020 Census Population                | 14,324        | 111,759       | 242,836       | 107,562         |
|            | 2010 Census Population                | 9,856         | 92,312        | 208,167       | 87,900          |
|            | Historical Annual Growth 2010 to 2020 | 3.8%          | 1.9%          | 1.6%          | 2.0%            |
|            | Estimated Annual Growth 2020 to 2024  | 0.6%          | 0.7%          | 0.6%          | 0.6%            |
|            | Projected Annual Growth 2024 to 2029  | -0.1%         | 0.0%          | 0.1%          | 0.0%            |
| Households | Current Estimated Households          | 4,832         | 37,218        | 82,591        | 36,339          |
|            | 2020 Census Households                | 4,842         | 36,712        | 81,143        | 35,818          |
|            | 2010 Census Households                | 3,275         | 30,775        | 71,177        | 29,874          |
|            | Historical Annual Growth 2010 to 2020 | 4.0%          | 1.8%          | 1.3%          | 1.8%            |
|            | Estimated Annual Growth 2020 to 2024  | -0.1%         | 0.3%          | 0.4%          | 0.3%            |
|            | Projected Annual Growth 2024 to 2029  | -0.2%         | -0.1%         | 0.1%          | -0.1%           |
|            | Population per Household              | 2.4           | 2.6           | 2.7           | 2.6             |
| Race       | White                                 | 49.7%         | 47.9%         | 48.1%         | 47.1%           |
|            | Black or African American             | 13.4%         | 11.3%         | 10.9%         | 11.0%           |
|            | American Indian                       | 0.3%          | 0.5%          | 0.5%          | 0.5%            |
|            | Asian                                 | 6.7%          | 7.1%          | 7.5%          | 6.8%            |
|            | Pacific Islander                      | 0.1%          | 0.1%          | 0.1%          | 0.1%            |
|            | 2 or More Races                       | 18.8%         | 20.7%         | 20.7%         | 20.9%           |
|            | Other Races                           | 11.1%         | 12.5%         | 12.3%         | 13.6%           |
|            | Hispanic Origin                       | 34.9%         | 39.0%         | 38.9%         | 41.0%           |