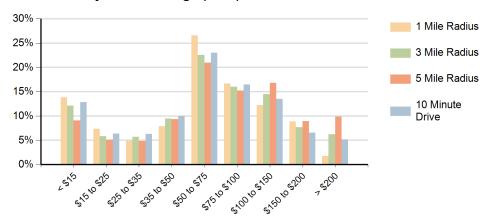

\$62,243<br>4,832<br>\$352,434<br>25.1%<br>10.6%<br>68<br>14,660<br>-0.1%<br>4,784<br>-0.2% | 22,870 132,513   15,550 75,192   \$74,892 \$88,036   \$62,243 \$66,684   4,832 37,218   \$352,434 \$359,022   25.1% 25.5%   10.6% 13.3%   68 79   14,660 114,738   -0.1% 0.0%   4,784 37,043   -0.2% -0.1% | 22,870 132,513 227,503   15,550 75,192 108,754   \$74,892 \$88,036 \$103,251   \$62,243 \$66,684 \$75,964   4,832 37,218 82,591   \$352,434 \$359,022 \$381,808   25.1% 25.5% 27.8%   10.6% 13.3% 14.1%   68 79 92   14,660 114,738 250,153   -0.1% 0.0% 0.1%   4,784 37,043 83,108   -0.2% -0.1% 0.1% |







Hispanic Origin (41.0%)

## **Demographic Summary Report**

2010, 2020 Census, 2024 Estimates & 2029 Projections Source: Esri

## Population by Age Range



### Households by Income Range (\$000)



|            | faya Village<br>ando, Florida         | 1 Mile Radius | 3 Mile Radius | 5 Mile Radius | 10 Minute Drive |
|------------|---------------------------------------|---------------|---------------|---------------|-----------------|
| Population | Current Estimated Population          | 14,712        | 114,918       | 248,995       | 110,534         |
|            | 2020 Census Population                | 14,324        | 111,759       | 242,836       | 107,562         |
|            | 2010 Census Population                | 9,856         | 92,312        | 208,167       | 87,900          |
|            | Historical Annual Growth 2010 to 2020 | 3.8%          | 1.9%          | 1.6%          | 2.0%            |
|            | Estimated Annual Growth 2020 to 2024  | 0.6%          | 0