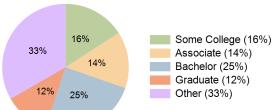

### Households by Income Range (\$000)

|            | faya Village<br>ando, Florida         | 1 Mile Radius | 3 Mile Radius | 5 Mile Radius | 10 Minute Drive |
|------------|---------------------------------------|---------------|---------------|---------------|-----------------|
| Population | Current Estimated Population          | 14,712        | 114,918       | 248,995       | 110,534         |
|            | 2020 Census Population                | 14,324        | 111,759       | 242,836       | 107,562         |
|            | 2010 Census Population                | 9,856         | 92,312        | 208,167       | 87,900          |
|            | Historical Annual Growth 2010 to 2020 | 3.8%          | 1.9%          | 1.6%          | 2.0%            |
|            | Estimated Annual Growth 2020 to 2024  | 0.6%          | 0.7%          | 0.6%          | 0.6%            |
|            | Projected Annual Growth 2024 to 2029  | -0.1%         | 0.0%          | 0.1%          | 0.0%            |
| Households | Current Estimated Households          | 4,832         | 37,218        | 82,591        | 36,339          |
|            | 2020 Census Households                | 4,842         | 36,712        | 81,143        | 35,818          |
|            | 2010 Census Households                | 3,275         | 30,775        | 71,177        | 29,874          |
|            | Historical Annual Growth 2010 to 2020 | 4.0%          | 1.8%          | 1.3%          | 1.8%            |
|            | Estimated Annual Growth 2020 to 2024  | -0.1%         | 0.3%          | 0.4%          | 0.3%            |
|            | Projected Annual Growth 2024 to 2029  | -0.2%         | -0.1%         | 0.1%          | -0.1%           |
|            | Population per Household              | 2.4           | 2.6           | 2.7           | 2.6             |
| Race       | White                                 | 49.7%         | 47.9%         | 48.1%         | 47.1%           |
|            | Black or African American             | 13.4%         | 11.3%         | 10.9%         | 11.0%           |
|            | American Indian                       | 0.3%          | 0.5%          | 0.5%          | 0.5%            |
|            | Asian                                 | 6.7%          | 7.1%          | 7.5%          | 6.8%            |
|            | Pacific Islander                      | 0.1%          | 0.1%          | 0.1%          | 0.1%            |
|            | 2 or More Races                       | 18.8%         | 20.7%         | 20.7%         | 20.9%           |
|            | Other Races                           | 11.1%         | 12.5%         | 12.3%         | 13.6%           |
|            | Hispanic Origin                       | 34.9%         | 39.0%         | 38.9%         | 41.0%           |