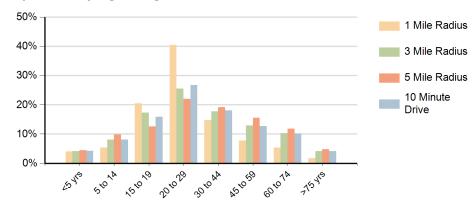

| 22,870<br>15,550<br>\$74,892<br>\$62,243<br>4,832<br>\$352,434<br>25.1%<br>10.6%<br>68<br>14,660<br>-0.1%<br>4,784<br>-0.2% | 22,870 132,513   15,550 75,192   \$74,892 \$88,036   \$62,243 \$66,684   4,832 37,218   \$352,434 \$359,022   25.1% 25.5%   10.6% 13.3%   68 79   14,660 114,738   -0.1% 0.0%   4,784 37,043   -0.2% -0.1% | 22,870 132,513 227,503   15,550 75,192 108,754   \$74,892 \$88,036 \$103,251   \$62,243 \$66,684 \$75,964   4,832 37,218 82,591   \$352,434 \$359,022 \$381,808   25.1% 25.5% 27.8%   10.6% 13.3% 14.1%   68 79 92   14,660 114,738 250,153   -0.1% 0.0% 0.1%   4,784 37,043 83,108   -0.2% -0.1% 0.1% |







Hispanic Origin (41.0%)

## **Demographic Summary Report**

2010, 2020 Census, 2024 Estimates & 2029 Projections Source: Esri

## Population by Age Range



### Households by Income Range (\$000)



|            | faya Village<br>ando, Florida         | 1 Mile Radius | 3 Mile Radius | 5 Mile Radius | 10 Minute Drive |
|------------|---------------------------------------|---------------|---------------|---------------|-----------------|
| Population | Current Estimated Population          | 14,712        | 114,918       | 248,995       | 110,534         |
|            | 2020 Census Population                | 14,324        | 111,759       | 242,836       | 107,562         |
|            | 2010 Census Population                | 9,856         | 92,312        | 208,167       | 87,900          |
|            | Historical Annual Growth 2010 to 2020 | 3.8%          | 1.9%          | 1.6%          | 2.0%            |
|            | Estimated Annua