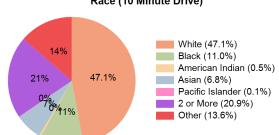

Hispanic Origin (41.0%)

### Households by Income Range (\$000)

|            | faya Village<br>ando, Florida         | 1 Mile Radius | 3 Mile Radius | 5 Mile Radius | 10 Minute Drive |
|------------|---------------------------------------|---------------|---------------|---------------|-----------------|
| Population | Current Estimated Population          | 14,712        | 114,918       | 248,995       | 110,534         |
|            | 2020 Census Population                | 14,324        | 111,759       | 242,836       | 107,562         |
|            | 2010 Census Population                | 9,856         | 92,312        | 208,167       | 87,900          |
|            | Historical Annual Growth 2010 to 2020 | 3.8%          | 1.9%          | 1.6%          | 2.0%            |
|            | Estimated Annual Growth 2020 to 2024  | 0.6%          | 0.7%          | 0.6%          | 0.6%            |
|            | Projected Annual Growth 2024 to 2029  | -0.1%         | 0.0%          | 0.1%          | 0.0%            |
| Households | Current Estimated Households          | 4,832         | 37,218        | 82,591        | 36,339          |
|            | 2020 Census Households                | 4,842         | 36,712        | 81,143        | 35,818          |
|            | 2010 Census Households                | 3,275         | 30,775        | 71,177        | 29,874          |
|            | Historical Annual Growth 2010 to 2020 | 4.0%          | 1.8%          | 1.3%          | 1.8%            |
|            | Estimated Annual Growth 2020 to 2024  | -0.1%         | 0.3%          | 0.4%          | 0.3%            |
|            | Projected Annual Growth 2024 to 2029  | -0.2%         | -0.1%         | 0.1%          | -0.1%           |
|            | Population per Household              | 2.4           | 2.6           | 2.7           | 2.6             |
| Race       | White                                 | 49.7%         | 47.9%         | 48.1%         | 47.1%           |
|            | Black or African American             | 13.4%         | 11.3%         | 10.9%         | 11.0%           |
|            | American Indian                       | 0.3%          | 0.5%          | 0.5%          | 0.5%            |
|            | Asian                                 | 6.7%          | 7.1%          | 7.5%          | 6.8%            |
|            | Pacific Islander                      | 0.1%          | 0.1%          | 0.1%          | 0.1%            |
|            | 2 or More Races                       | 18.8%         | 20.7%         | 20.7%         | 20.9%           |
|            | Other Races                           | 11.1%         | 12.5%         | 12.3%         | 13.6%           |
|            | Hispanic Origin                       | 34.9%         | 39.0%         | 38.9%         | 41.0%           |