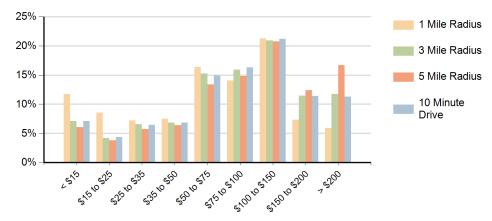

|               |                 |  |  |  |
| Projected Population                      | 4,410         | 38,150        | 76,553        | 40,260          |  |  |  |
| Projected 5 Year Annual Growth Rate (Pop) | -0.3%         | -0.5%         | -0.4%         | -0.4%           |  |  |  |
| Projected Households                      | 1,946         | 15,707        | 29,893        | 16,189          |  |  |  |
| Projected 5 Year Annual Growth Rate (HH)  | 0.1%          | -0.1%         | 0.0%          | -0.1%           |  |  |  |





**Daytime Population (10 Minute Drive)** 



Race (10 Minute Drive)



Hispanic Origin (11.3%)

### Regency<sup>•</sup> Centers.

#### Demographic Summary Report

2010, 2020 Census, 2024 Estimates & 2029 Projections Source: Esri



#### Population by Age Range





| Brookside Plaza<br>Enfield, Connecticut |                                       | 1 Mile Radius | 3 Mile Radius | 5 Mile Radius | 10 Minute Drive |
|-----------------------------------------|---------------------------------------|---------------|---------------|---------------|-----------------|
| Population                              | Current Estimated Population          | 4,478         | 39,012        | 78,166        | 41,158          |
|                                         | 2020 Census Population                | 4,446         | 38,910        | 77,372        | 40,950          |
|                                         | 2010 Census Population                | 4,557         | 38,406        | 80,590        | 40,810          |
|                                         | Hist