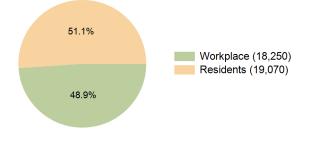

## Demographic Summary Report 2010, 2020 Census, 2024 Estimates & 2029 Projections

Source: Esri

| Brookside Plaza<br>Enfield, Connecticut   | 1 Mile Radius | 3 Mile Radius | 5 Mile Radius | 10 Minute Drive |  |  |  |
|-------------------------------------------|---------------|---------------|---------------|-----------------|--|--|--|
| Current Year Demographics                 |               |               |               |                 |  |  |  |
| Current Population                        | 4,478         | 39,012        | 78,166        | 41,158          |  |  |  |
| Total Daytime Pop                         | 8,106         | 33,126        | 69,601        | 37,320          |  |  |  |
| Daytime Workers                           | 5,707         | 15,092        | 33,110        | 18,250          |  |  |  |
| Average Household Income                  | \$89,795      | \$115,763     | \$132,837     | \$114,507       |  |  |  |
| Median Household Income                   | \$72,051      | \$89,008      | \$99,587      | \$88,882        |  |  |  |
| Total Households                          | 1,941         | 15,745        | 29,948        | 16,247          |  |  |  |
| Median Home Value                         | \$269,048     | \$284,463     | \$326,008     | \$286,076       |  |  |  |
| Bachelors Degree                          | 17.5%         | 20.4%         | 21.7%         | 19.9%           |  |  |  |
| Graduate Degree                           | 8.8%          | 12.6%         | 15.1%         | 12.5%           |  |  |  |
| Consumer Spending Index                   | 81            | 102           | 117           | 101             |  |  |  |
| 2029 Demographic Projections              |               |               |               |                 |  |  |  |
| Projected Population                      | 4,410         | 38,150        | 76,553        | 40,260          |  |  |  |
| Projected 5 Year Annual Growth Rate (Pop) | -0.3%         | -0.5%         | -0.4%         | -0.4%           |  |  |  |
| Projected Households                      | 1,946         | 15,707        | 29,893        | 16,189          |  |  |  |
| Projected 5 Year Annual Growth Rate (HH)  | 0.1%          | -0.1%         | 0.0%          | -0.1%           |  |  |  |

**Daytime Population (10 Minute Drive)** 

Race (10 Minute Drive)

Hispanic Origin (11.3%)