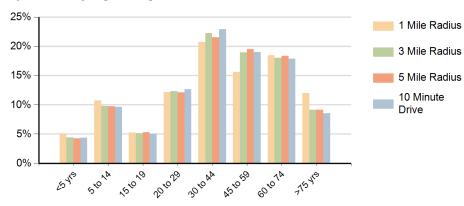

#### Population by Age Range

| Brookside Plaza<br>Enfield, Connecticut |                                       | 1 Mile Radius | 3 Mile Radius | 5 Mile Radius | 10 Minute Drive |
|-----------------------------------------|---------------------------------------|---------------|---------------|---------------|-----------------|
| Population                              | Current Estimated Population          | 4,478         | 39,012        | 78,166        | 41,158          |
|                                         | 2020 Census Population                | 4,446         | 38,910        | 77,372        | 40,950          |
|                                         | 2010 Census Population                | 4,557         | 38,406        | 80,590        | 40,810          |
|                                         | Historical Annual Growth 2010 to 2020 | -0.3%         | 0.1%          | -0.4%         | 0.0%            |
|                                         | Estimated Annual Growth 2020 to 2024  | 0.2%          | 0.1%          | 0.2%          | 0.1%            |
|                                         | Projected Annual Growth 2024 to 2029  | -0.3%         | -0.5%         | -0.4%         | -0.4%           |
| Households                              | Current Estimated Households          | 1,941         | 15,745        | 29,948        | 16,247          |
|                                         | 2020 Census Households                | 1,930         | 15,679        | 29,606        | 16,174          |
|                                         | 2010 Census Households                | 2,003         | 15,635        | 28,769        | 16,113          |
|                                         | Historical Annual Growth 2010 to 2020 | -0.4%         | 0.0%          | 0.3%          | 0.0%            |
|                                         | Estimated Annual Growth 2020 to 2024  | 0.1%          | 0.1%          | 0.3%          | 0.1%            |
|                                         | Projected Annual Growth 2024 to 2029  | 0.1%          | -0.1%         | 0.0%          | -0.1%           |
|                                         | Population per Household              | 2.2           | 2.3           | 2.4           | 2.3             |
| Race                                    | White                                 | 76.6%         | 77.2%         | 76.9%         | 75.6%           |
|                                         | Black or African American             | 6.4%          | 7.0%          | 7.4%          | 7.9%            |
|                                         | American Indian                       | 0.5%          | 0.3%          | 0.3%          | 0.3%            |
|                                         | Asian                                 | 2.7%          | 3.0%          | 3.9%          | 3.2%            |
|                                         | Pacific Islander                      | 0.0%          | 0.0%          | 0.0%          | 0.0%            |
|                                         | 2 or More Races                       | 9.0%          | 7.7%          | 6.8%          | 7.7%            |
|                                         | Other Races                           | 5.0%          | 4.7%          | 4.8%          | 5.3%            |
|                                         | Hispanic Origin                       | 12.9%         | 10.8%         | 9.7%          | 11.3%           |