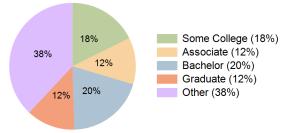

## Demographic Summary Report 2010, 2020 Census, 2024 Estimates & 2029 Projections

Source: Esri

| Brookside Plaza<br>Enfield, Connecticut   | 1 Mile Radius | 3 Mile Radius | 5 Mile Radius | 10 Minute Drive |  |  |  |
|-------------------------------------------|---------------|---------------|---------------|-----------------|--|--|--|
| Current Year Demographics                 |               |               |               |                 |  |  |  |
| Current Population                        | 4,478         | 39,012        | 78,166        | 41,158          |  |  |  |
| Total Daytime Pop                         | 8,106         | 33,126        | 69,601        | 37,320          |  |  |  |
| Daytime Workers                           | 5,707         | 15,092        | 33,110        | 18,250          |  |  |  |
| Average Household Income                  | \$89,795      | \$115,763     | \$132,837     | \$114,507       |  |  |  |
| Median Household Income                   | \$72,051      | \$89,008      | \$99,587      | \$88,882        |  |  |  |
| Total Households                          | 1,941         | 15,745        | 29,948        | 16,247          |  |  |  |
| Median Home Value                         | \$269,048     | \$284,463     | \$326,008     | \$286,076       |  |  |  |
| Bachelors Degree                          | 17.5%         | 20.4%         | 21.7%         | 19.9%           |  |  |  |
| Graduate Degree                           | 8.8%          | 12.6%         | 15.1%         | 12.5%           |  |  |  |
| Consumer Spending Index                   | 81            | 102           | 117           | 101             |  |  |  |
| 2029 Demographic Projections              |               |               |               |                 |  |  |  |
| Projected Population                      | 4,410         | 38,150        | 76,553        | 40,260          |  |  |  |
| Projected 5 Year Annual Growth Rate (Pop) | -0.3%         | -0.5%         | -0.4%         | -0.4%           |  |  |  |
| Projected Households                      | 1,946         | 15,707        | 29,893        | 16,189          |  |  |  |
| Projected 5 Year Annual Growth Rate (HH)  | 0.1%          | -0.1%         | 0.0%          | -0.1%           |  |  |  |