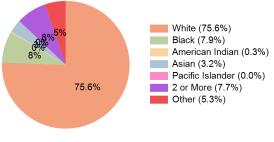

**Daytime Population (10 Minute Drive)** 

Race (10 Minute Drive)

Hispanic Origin (11.3%)

#### Population by Age Range

| Brookside Plaza<br>Enfield, Connecticut |                                       | 1 Mile Radius | 3 Mile Radius | 5 Mile Radius | 10 Minute Drive |
|-----------------------------------------|---------------------------------------|---------------|---------------|---------------|-----------------|
| Population                              | Current Estimated Population          | 4,478         | 39,012        | 78,166        | 41,158          |
|                                         | 2020 Census Population                | 4,446         | 38,910        | 77,372        | 40,950          |
|                                         | 2010 Census Population                | 4,557         | 38,406        | 80,590        | 40,810          |
|                                         | Historical Annual Growth 2010 to 2020 | -0.3%         | 0.1%          | -0.4%         | 0.0%            |
|                                         | Estimated Annual Growth 2020 to 2024  | 0.2%          | 0.1%          | 0.2%          | 0.1%            |
|                                         | Projected Annual Growth 2024 to 2029  | -0.3%         | -0.5%         | -0.4%         | -0.4%           |
| Households                              | Current Estimated Households          | 1,941         | 15,745        | 29,948        | 16,247          |
|                                         | 2020 Census Households                | 1,930         | 15,679        | 29,606        | 16,174          |
|                                         | 2010 Census Households                | 2,003         | 15,635        | 28,769        | 16,113          |
|                                         | Historical Annual Growth 2010 to 2020 | -0.4%         | 0.0%          | 0.3%          | 0.0%            |
|                                         | Estimated Annual Growth 2020 to 2024  | 0.1%          | 0.1%          | 0.3%          | 0.1%            |
|                                         | Projected Annual Growth 2024 to 2029  | 0.1%          | -0.1%         | 0.0%          | -0.1%           |
|                                         | Population per Household              | 2.2           | 2.3           | 2.4           | 2.3             |
| Race                                    | White                                 | 76.6%         | 77.2%         | 76.9%         | 75.6%           |
|                                         | Black or African American             | 6.4%          | 7.0%          | 7.4%          | 7.9%            |
|                                         | American Indian                       | 0.5%          | 0.3%          | 0.3%          | 0.3%            |
|                                         | Asian                                 | 2.7%          | 3.0%          | 3.9%          | 3.2%            |
|                                         | Pacific Islander                      | 0.0%          | 0.0%          | 0.0%          | 0.0%            |
|                                         | 2 or More Races                       | 9.0%          | 7.7%          | 6.8%          | 7.7%            |
|                                         | Other Races                           | 5.0%          | 4.7%          | 4.8%          | 5.3%            |
|                                         | Hispanic Origin                       | 12.9%         | 10.8%         | 9.7%          | 11.3%           |