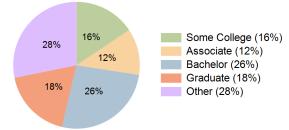

## Demographic Summary Report 2010, 2020 Census, 2024 Estimates & 2029 Projections

Source: Esri

| Countryside Shops<br>Cooper City, Florida | 1 Mile Radius | 3 Mile Radius | 5 Mile Radius | 10 Minute Drive |
|-------------------------------------------|---------------|---------------|---------------|-----------------|
| Current Year Demographics                 |               |               |               |                 |
| Current Population                        | 8,441         | 81,521        | 310,491       | 104,111         |
| Total Daytime Pop                         | 7,902         | 67,215        | 260,942       | 90,446          |
| Daytime Workers                           | 4,029         | 31,096        | 123,634       | 45,433          |
| Average Household Income                  | \$178,445     | \$143,775     | \$122,500     | \$139,510       |
| Median Household Income                   | \$145,251     | \$106,314     | \$88,415      | \$103,755       |
| Total Households                          | 2,890         | 29,132        | 113,661       | 36,524          |
| Median Home Value                         | \$575,584     | \$532,923     | \$475,355     | \$498,367       |
| Bachelors Degree                          | 32.6%         | 27.8%         | 26.7%         | 26.3%           |
| Graduate Degree                           | 26.7%         | 20.1%         | 16.4%         | 18.1%           |
| Consumer Spending Index                   | 153           | 125           | 107           | 121             |
| 2029 Demographic Projections              |               |               |               |                 |
| Projected Population                      | 8,215         | 80,254        | 311,790       | 102,915         |
| Projected 5 Year Annual Growth Rate (Pop) | -0.5%         | -0.3%         | 0.1%          | -0.2%           |
| Projected Households                      | 2,829         | 28,867        | 114,848       | 36,323          |
| Projected 5 Year Annual Growth Rate (HH)  | -0.4%         | -0.2%         | 0.2%          | -0.1%           |

**Daytime Population (10 Minute Drive)** 

Race (10 Minute Drive)

Hispanic Origin (43.5%)