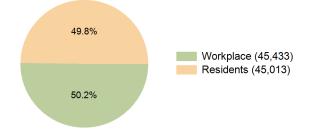

**Daytime Population (10 Minute Drive)** 

Race (10 Minute Drive)

Hispanic Origin (43.5%)

### Households by Income Range (\$000)

| Current Estimated Population8,44181,521310,4912020 Census Population8,56382,043307,5822010 Census Population8,45178,429271,739Historical Annual Growth 2010 to 20200.1%0.5%1.3%Estimated Annual Growth 2020 to 2024-0.3%-0.2%0.2%Projected Annual Growth 2020 to 2024-0.5%-0.3%0.1%Current Estimated Households2,89029,132113,6612020 Census Households2,91929,089112,0702010 Census Households2,87627,85999,9202010 Census Households0.2%0.4%1.2%Projected Annual Growth 2020 to 2024-0.2%0.0%0.3%2020 Census Households2,91929,089112,0702010 Census Households2,87627,85999,9202010 Census Households2,87627,85999,920Projected Annual Growth 2020 to 2024-0.2%0.0%0.3%46.5%7.76%46.6%38.4%1157.0%46.6%38.4%1157.7%10.5%16.0%145.7%10.5%16.0%133.2%3.3%0.3%15.7%10.5%16.0%233.3%0.3%233.3%0.3%346.9%7.1%6.5%                                                                                                                                                                                                                                                                                                 | Minute Drive |
|-----------------------------------------------------------------------------------------------------------------------------------------------------------------------------------------------------------------------------------------------------------------------------------------------------------------------------------------------------------------------------------------------------------------------------------------------------------------------------------------------------------------------------------------------------------------------------------------------------------------------------------------------------------------------------------------------------------------------------------------------------------------------------------------------------------------------------------------------------------------------------------------------------------------------------------------------------------------------------------------------------------------------------------------------------------------------------------------------------------------|--------------|
| 0000<br>Population8,45178,429271,7391010 Census Population0.1%0.5%1.3%Historical Annual Growth 2020 to 2024-0.3%-0.2%0.2%Projected Annual Growth 2024 to 2029-0.5%-0.3%0.1%Current Estimated Households2,89029,132113,6612020 Census Households2,91929,089112,0702010 Census Households2,876277,85999,9202010 Census Households0.2%0.0%0.3%Projected Annual Growth 2020 to 20240.2%0.0%0.3%Projected Annual Growth 2020 to 2024-0.2%0.0%0.2%Projected Annual Growth 2020 to 2024-0.2%0.0%0.3%Projected Annual Growth 2020 to 2024-0.2%0.0%0.2%Projected Annual Growth 2020 to 20240.2%0.2%0.2%Projected Annual Growth 2020 to 20240.2%0.2%0.2%Projected Annual Growth 2021 to 20290.4%0.2%0.2%Projected Annual Growth 2021 to 20290.4%0.2%0.2%Projected Annual Growth 2021 to 20290.4%1.6%38.4%Projected Annual Growth 2021 to 20290.2%0.3%0.3%Projected Annual Growth 2021 to 20290.2%0.3%0.3%Projected Annual Growth 2021                                  | 104,111      |
| Estimated Annual Growth 2020 to 2024 -0.3% -0.2% 0.2%   Projected Annual Growth 2024 to 2029 -0.5% -0.3% 0.1%   Current Estimated Households 2,890 29,132 113,661   2020 Census Households 2,919 29,089 112,070   2010 Census Households 2,876 27,859 99,920   Historical Annual Growth 2010 to 2020 0.2% 0.4% 1.2%   Projected Annual Growth 2020 to 2024 -0.2% 0.0% 0.3%   Projected Annual Growth 2020 to 2024 -0.2% 0.0% 0.2%   Ventee Annual Growth 2020 to 2024 -0.2% 0.0% 0.2%   Projected Annual Growth 2020 to 2024 -0.2% 0.0% 0.2%   Ventee Annual Growth 2020 to 2024 -0.4% -0.2% 0.2%   Population per Household 2.9 2.8 2.7   White 57.0% 46.6% 38.4%   Black or African American 5.7% 10.5% 16.0%   American Indian 0.2% 0.3% 0.3% 0.3% 0.3%                                                                                                                                                                                                                                                                                                                                                      | 104,261      |
| Estimated Annual Growth 2020 to 2024 -0.3% -0.2% 0.2%   Projected Annual Growth 2024 to 2029 -0.5% -0.3% 0.1%   Current Estimated Households 2,890 29,132 113,661   2020 Census Households 2,919 29,089 112,070   2010 Census Households 2,876 27,859 99,920   Historical Annual Growth 2010 to 2020 0.2% 0.4% 1.2%   Projected Annual Growth 2020 to 2024 -0.2% 0.0% 0.3%   Projected Annual Growth 2020 to 2024 -0.2% 0.0% 0.2%   Ventee Annual Growth 2020 to 2024 -0.2% 0.0% 0.2%   Projected Annual Growth 2020 to 2024 -0.2% 0.0% 0.2%   Ventee Annual Growth 2020 to 2024 -0.4% -0.2% 0.2%   Population per Household 2.9 2.8 2.7   White 57.0% 46.6% 38.4%   Black or African American 5.7% 10.5% 16.0%   American Indian 0.2% 0.3% 0.3% 0.3% 0.3%                                                                                                                                                                                                                                                                                                                                                      | 96,808       |
| Estimated Annual Growth 2020 to 2024 -0.3% -0.2% 0.2%   Projected Annual Growth 2024 to 2029 -0.5% -0.3% 0.1%   Current Estimated Households 2,890 29,132 113,661   2020 Census Households 2,919 29,089 112,070   2010 Census Households 2,876 27,859 99,920   Historical Annual Growth 2010 to 2020 0.2% 0.4% 1.2%   Projected Annual Growth 2020 to 2024 -0.2% 0.0% 0.3%   Projected Annual Growth 2020 to 2024 -0.2% 0.0% 0.2%   Projected Annual Growth 2020 to 2024 -0.2% 0.0% 0.2%   Projected Annual Growth 2020 to 2024 -0.2% 0.0% 0.2%   Venter Estimated Annual Growth 2020 to 2024 -0.2% 0.2% 0.2%   Population per Household 2.9 2.8 2.7   White 57.0% 46.6% 38.4%   Black or African American 5.7% 10.5% 16.0%   American Indian 0.2% 0.3% 0.3% 0.3%                                                                                                                                                                                                                                                                                                                                               | 0.7%         |
| Projected Annual Growth 2020 to 20242.89029,132113,661Population per Households2,89029,089112,0702010 Census Households2,87627,85999,92010 Census Households0.2%0.4%1.2%Estimated Annual Growth 2010 to 20200.2%0.0%0.3%Projected Annual Growth 2020 to 2024-0.4%-0.2%0.2%Projected Annual Growth 2024 to 2029-0.4%-0.2%0.2%Population per Household2.92.82.7White57.0%46.6%38.4%Black or African American5.7%10.5%16.0%American Indian0.2%0.3%0.3%                                                                                                                                                                                                                                                                                                                                                                                                                                                                                                                                                                                                                                                             | 0.0%         |
| Population per Household2,91929,089112,070Population per Household2,87627,85999,920Historical Annual Growth 2010 to 20200.2%0.4%1.2%Projected Annual Growth 2020 to 2024-0.2%0.0%0.3%Population per Household2.92.82.7White57.0%46.6%38.4%Black or African American5.7%10.5%16.0%American Indian0.2%0.3%0.3%                                                                                                                                                                                                                                                                                                                                                                                                                                                                                                                                                                                                                                                                                                                                                                                                    | -0.2%        |
| PropertiesPropertiesPropertiesPropertiesPropertiesPropertiesPropertiesPropertiesPropertiesPropertiesPropertiesPropertiesPropertiesPropertiesPropertiesPropertiesPropertiesPropertiesPropertiesPropertiesPropertiesPropertiesPropertiesPropertiesPropertiesPropertiesPropertiesPropertiesPropertiesPropertiesPropertiesPropertiesPropertiesPropertiesPropertiesPropertiesPropertiesPropertiesPropertiesPropertiesPropertiesPropertiesPropertiesPropertiesPropertiesPropertiesPropertiesPropertiesPropertiesPropertiesPropertiesPropertiesPropertiesPropertiesPropertiesPropertiesPropertiesPropertiesPropertiesPropertiesPropertiesPropertiesPropertiesPropertiesPropertiesPropertiesPropertiesPropertiesPropertiesPropertiesPropertiesPropertiesPropertiesPropertiesPropertiesPropertiesPropertiesPropertiesPropertiesPropertiesPropertiesPropertiesPropertiesPropertiesPropertiesPropertiesPropertiesPropertiesPropertiesPropertiesPropertiesPropertiesPropertiesPropertiesPropertiesPropertiesPropertiesPropertiesPropertiesPropertiesPropertiesPropertiesPropertiesPropertiesPropertiesPropertiesProperties< | 36,524       |
| Projected Annual Growth 2024 to 2029-0.4%-0.2%0.2%Population per Household2.92.82.7White57.0%46.6%38.4%Black or African American5.7%10.5%16.0%American Indian0.2%0.3%0.3%                                                                                                                                                                                                                                                                                                                                                                                                                                                                                                                                                                                                                                                                                                                                                                                                                                                                                                                                       | 36,338       |
| Projected Annual Growth 2024 to 2029-0.4%-0.2%0.2%Population per Household2.92.82.7White57.0%46.6%38.4%Black or African American5.7%10.5%16.0%American Indian0.2%0.3%0.3%                                                                                                                                                                                                                                                                                                                                                                                                                                                                                                                                                                                                                                                                                                                                                                                                                                                                                                                                       | 34,158       |
| Projected Annual Growth 2024 to 2029-0.4%-0.2%0.2%Population per Household2.92.82.7White57.0%46.6%38.4%Black or African American5.7%10.5%16.0%American Indian0.2%0.3%0.3%                                                                                                                                                                                                                                                                                                                                                                                                                                                                                                                                                                                                                                                                                                                                                                                                                                                                                                                                       | 0.6%         |
| Projected Annual Growth 2024 to 2029-0.4%-0.2%0.2%Population per Household2.92.82.7White57.0%46.6%38.4%Black or African American5.7%10.5%16.0%American Indian0.2%0.3%0.3%                                                                                                                                                                                                                                                                                                                                                                                                                                                                                                                                                                                                                                                                                                                                                                                                                                                                                                                                       | 0.1%         |
| White 57.0% 46.6% 38.4%   Black or African American 5.7% 10.5% 16.0%   American Indian 0.2% 0.3% 0.3%                                                                                                                                                                                                                                                                                                                                                                                                                                                                                                                                                                                                                                                                                                                                                                                                                                                                                                                                                                                                           | -0.1%        |
| Black or African American 5.7% 10.5% 16.0%   American Indian 0.2% 0.3% 0.3%                                                                                                                                                                                                                                                                                                                                                                                                                                                                                                                                                                                                                                                                                                                                                                                                                                                                                                                                                                                                                                     | 2.8          |
| American Indian0.2%0.3%0.3%                                                                                                                                                                                                                                                                                                                                                                                                                                                                                                                                                                                                                                                                                                                                                                                                                                                                                                                                                                                                                                                                                     | 47.2%        |
|                                                                                                                                                                                                                                                                                                                                                                                                                                                                                                                                                                                                                                                                                                                                                                                                                                                                                                                                                                                                                                                                                                                 | 9.7%         |
| <b>y</b> Asian 6.9% 7.1% 6.5%                                                                                                                                                                                                                                                                                                                                                                                                                                                                                                                                                                                                                                                                                                                                                                                                                                                                                                                                                                                                                                                                                   | 0.3%         |
|                                                                                                                                                                                                                                                                                                                                                                                                                                                                                                                                                                                                                                                                                                                                                                                                                                                                                                                                                                                                                                                                                                                 | 6.7%         |
| Asian 6.9% 7.1% 6.5%   Pacific Islander 0.1% 0.1% 0.1%                                                                                                                                                                                                                                                                                                                                                                                                                                                                                                                                                                                                                                                                                                                                                                                                                                                                                                                                                                                                                                                          | 0.1%         |
| 2 or More Races 24.1% 27.7% 28.9%                                                                                                                                                                                                                                                                                                                                                                                                                                                                                                                                                                                                                                                                                                                                                                                                                                                                                                                                                                                                                                                                               | 27.5%        |
| Other Races 5.9% 7.8% 9.8%                                                                                                                                                                                                                                                                                                                                                                                                                                                                                                                                                                                                                                                                                                                                                                                                                                                                                                                                                                                                                                                                                      | 8.6%         |
| Hispanic Origin 36.6% 42.6% 45.7%                                                                                                                                                                                                                                                                                                                                                                                                                                                                                                                                                                                                                                                                                                                                                                                                                                                                                                                                                                                                                                                                               | 43.5%        |