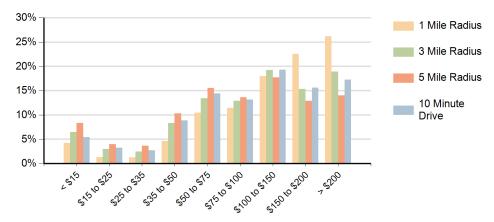

### Households by Income Range (\$000)

| Current Estimated Population8,44181,521310,4912020 Census Population8,56382,043307,5822010 Census Population8,45178,429271,739Historical Annual Growth 2010 to 20200.1%0.5%1.3%Estimated Annual Growth 2020 to 2024-0.3%-0.2%0.2%Projected Annual Growth 2020 to 2024-0.5%-0.3%0.1%Current Estimated Households2,89029,132113,6612020 Census Households2,91929,089112,0702010 Census Households2,87627,85999,9202010 Census Households0.2%0.4%1.2%Projected Annual Growth 2020 to 2024-0.2%0.0%0.3%2020 Census Households2,91929,089112,0702010 Census Households2,87627,85999,9202010 Census Households2,87627,85999,920Projected Annual Growth 2020 to 2024-0.2%0.0%0.3%46.5%7.76%46.6%38.4%1157.0%46.6%38.4%1157.7%10.5%16.0%145.7%10.5%16.0%133.2%3.3%0.3%15.7%10.5%16.0%233.3%0.3%233.3%0.3%346.9%7.1%6.5%                                                                                                                                                                                                                                                                                                 | Minute Drive |
|-----------------------------------------------------------------------------------------------------------------------------------------------------------------------------------------------------------------------------------------------------------------------------------------------------------------------------------------------------------------------------------------------------------------------------------------------------------------------------------------------------------------------------------------------------------------------------------------------------------------------------------------------------------------------------------------------------------------------------------------------------------------------------------------------------------------------------------------------------------------------------------------------------------------------------------------------------------------------------------------------------------------------------------------------------------------------------------------------------------------|--------------|
| 0000<br>Population8,45178,429271,7391010 Census Population0.1%0.5%1.3%Historical Annual Growth 2020 to 2024-0.3%-0.2%0.2%Projected Annual Growth 2024 to 2029-0.5%-0.3%0.1%Current Estimated Households2,89029,132113,6612020 Census Households2,91929,089112,0702010 Census Households2,876277,85999,9202010 Census Households0.2%0.0%0.3%Projected Annual Growth 2020 to 20240.2%0.0%0.3%Projected Annual Growth 2020 to 2024-0.2%0.0%0.2%Projected Annual Growth 2020 to 2024-0.2%0.0%0.3%Projected Annual Growth 2020 to 2024-0.2%0.0%0.2%Projected Annual Growth 2020 to 20240.2%0.2%0.2%Projected Annual Growth 2020 to 20240.2%0.2%0.2%Projected Annual Growth 2021 to 20290.4%0.2%0.2%Projected Annual Growth 2021 to 20290.4%0.2%0.2%Projected Annual Growth 2021 to 20290.4%1.6%38.4%Projected Annual Growth 2021 to 20290.2%0.3%0.3%Projected Annual Growth 2021 to 20290.2%0.3%0.3%Projected Annual Growth 2021                                  | 104,111      |
| Estimated Annual Growth 2020 to 2024 -0.3% -0.2% 0.2%   Projected Annual Growth 2024 to 2029 -0.5% -0.3% 0.1%   Current Estimated Households 2,890 29,132 113,661   2020 Census Households 2,919 29,089 112,070   2010 Census Households 2,876 27,859 99,920   Historical Annual Growth 2010 to 2020 0.2% 0.4% 1.2%   Projected Annual Growth 2020 to 2024 -0.2% 0.0% 0.3%   Projected Annual Growth 2020 to 2024 -0.2% 0.0% 0.2%   Ventee Annual Growth 2020 to 2024 -0.2% 0.0% 0.2%   Projected Annual Growth 2020 to 2024 -0.2% 0.0% 0.2%   Ventee Annual Growth 2020 to 2024 -0.4% -0.2% 0.2%   Population per Household 2.9 2.8 2.7   White 57.0% 46.6% 38.4%   Black or African American 5.7% 10.5% 16.0%   American Indian 0.2% 0.3% 0.3% 0.3% 0.3%                                                                                                                                                                                                                                                                                                                                                      | 104,261      |
| Estimated Annual Growth 2020 to 2024 -0.3% -0.2% 0.2%   Projected Annual Growth 2024 to 2029 -0.5% -0.3% 0.1%   Current Estimated Households 2,890 29,132 113,661   2020 Census Households 2,919 29,089 112,070   2010 Census Households 2,876 27,859 99,920   Historical Annual Growth 2010 to 2020 0.2% 0.4% 1.2%   Projected Annual Growth 2020 to 2024 -0.2% 0.0% 0.3%   Projected Annual Growth 2020 to 2024 -0.2% 0.0% 0.2%   Ventee Annual Growth 2020 to 2024 -0.2% 0.0% 0.2%   Projected Annual Growth 2020 to 2024 -0.2% 0.0% 0.2%   Ventee Annual Growth 2020 to 2024 -0.4% -0.2% 0.2%   Population per Household 2.9 2.8 2.7   White 57.0% 46.6% 38.4%   Black or African American 5.7% 10.5% 16.0%   American Indian 0.2% 0.3% 0.3% 0.3% 0.3%                                                                                                                                                                                                                                                                                                                                                      | 96,808       |
| Estimated Annual Growth 2020 to 2024 -0.3% -0.2% 0.2%   Projected Annual Growth 2024 to 2029 -0.5% -0.3% 0.1%   Current Estimated Households 2,890 29,132 113,661   2020 Census Households 2,919 29,089 112,070   2010 Census Households 2,876 27,859 99,920   Historical Annual Growth 2010 to 2020 0.2% 0.4% 1.2%   Projected Annual Growth 2020 to 2024 -0.2% 0.0% 0.3%   Projected Annual Growth 2020 to 2024 -0.2% 0.0% 0.2%   Projected Annual Growth 2020 to 2024 -0.2% 0.0% 0.2%   Projected Annual Growth 2020 to 2024 -0.2% 0.0% 0.2%   Venter Estimated Annual Growth 2020 to 2024 -0.2% 0.2% 0.2%   Population per Household 2.9 2.8 2.7   White 57.0% 46.6% 38.4%   Black or African American 5.7% 10.5% 16.0%   American Indian 0.2% 0.3% 0.3% 0.3%                                                                                                                                                                                                                                                                                                                                               | 0.7%         |
| Projected Annual Growth 2020 to 20242.89029,132113,661Population per Households2,89029,089112,0702010 Census Households2,87627,85999,92010 Census Households0.2%0.4%1.2%Estimated Annual Growth 2010 to 20200.2%0.0%0.3%Projected Annual Growth 2020 to 2024-0.4%-0.2%0.2%Projected Annual Growth 2024 to 2029-0.4%-0.2%0.2%Population per Household2.92.82.7White57.0%46.6%38.4%Black or African American5.7%10.5%16.0%American Indian0.2%0.3%0.3%                                                                                                                                                                                                                                                                                                                                                                                                                                                                                                                                                                                                                                                             | 0.0%         |
| Population per Household2,91929,089112,070Population per Household2,87627,85999,920Historical Annual Growth 2010 to 20200.2%0.4%1.2%Projected Annual Growth 2020 to 2024-0.2%0.0%0.3%Population per Household2.92.82.7White57.0%46.6%38.4%Black or African American5.7%10.5%16.0%American Indian0.2%0.3%0.3%                                                                                                                                                                                                                                                                                                                                                                                                                                                                                                                                                                                                                                                                                                                                                                                                    | -0.2%        |
| PropertiesPropertiesPropertiesPropertiesPropertiesPropertiesPropertiesPropertiesPropertiesPropertiesPropertiesPropertiesPropertiesPropertiesPropertiesPropertiesPropertiesPropertiesPropertiesPropertiesPropertiesPropertiesPropertiesPropertiesPropertiesPropertiesPropertiesPropertiesPropertiesPropertiesPropertiesPropertiesPropertiesPropertiesPropertiesPropertiesPropertiesPropertiesPropertiesPropertiesPropertiesPropertiesPropertiesPropertiesPropertiesPropertiesPropertiesPropertiesPropertiesPropertiesPropertiesPropertiesPropertiesPropertiesPropertiesPropertiesPropertiesPropertiesPropertiesPropertiesPropertiesPropertiesPropertiesPropertiesPropertiesPropertiesPropertiesPropertiesPropertiesPropertiesPropertiesPropertiesPropertiesPropertiesPropertiesPropertiesPropertiesPropertiesPropertiesPropertiesPropertiesPropertiesPropertiesPropertiesPropertiesPropertiesPropertiesPropertiesPropertiesPropertiesPropertiesPropertiesPropertiesPropertiesPropertiesPropertiesPropertiesPropertiesPropertiesPropertiesPropertiesPropertiesPropertiesPropertiesPropertiesPropertiesProperties< | 36,524       |
| Projected Annual Growth 2024 to 2029-0.4%-0.2%0.2%Population per Household2.92.82.7White57.0%46.6%38.4%Black or African American5.7%10.5%16.0%American Indian0.2%0.3%0.3%                                                                                                                                                                                                                                                                                                                                                                                                                                                                                                                                                                                                                                                                                                                                                                                                                                                                                                                                       | 36,338       |
| Projected Annual Growth 2024 to 2029-0.4%-0.2%0.2%Population per Household2.92.82.7White57.0%46.6%38.4%Black or African American5.7%10.5%16.0%American Indian0.2%0.3%0.3%                                                                                                                                                                                                                                                                                                                                                                                                                                                                                                                                                                                                                                                                                                                                                                                                                                                                                                                                       | 34,158       |
| Projected Annual Growth 2024 to 2029-0.4%-0.2%0.2%Population per Household2.92.82.7White57.0%46.6%38.4%Black or African American5.7%10.5%16.0%American Indian0.2%0.3%0.3%                                                                                                                                                                                                                                                                                                                                                                                                                                                                                                                                                                                                                                                                                                                                                                                                                                                                                                                                       | 0.6%         |
| Projected Annual Growth 2024 to 2029-0.4%-0.2%0.2%Population per Household2.92.82.7White57.0%46.6%38.4%Black or African American5.7%10.5%16.0%American Indian0.2%0.3%0.3%                                                                                                                                                                                                                                                                                                                                                                                                                                                                                                                                                                                                                                                                                                                                                                                                                                                                                                                                       | 0.1%         |
| White 57.0% 46.6% 38.4%   Black or African American 5.7% 10.5% 16.0%   American Indian 0.2% 0.3% 0.3%                                                                                                                                                                                                                                                                                                                                                                                                                                                                                                                                                                                                                                                                                                                                                                                                                                                                                                                                                                                                           | -0.1%        |
| Black or African American 5.7% 10.5% 16.0%   American Indian 0.2% 0.3% 0.3%                                                                                                                                                                                                                                                                                                                                                                                                                                                                                                                                                                                                                                                                                                                                                                                                                                                                                                                                                                                                                                     | 2.8          |
| American Indian0.2%0.3%0.3%                                                                                                                                                                                                                                                                                                                                                                                                                                                                                                                                                                                                                                                                                                                                                                                                                                                                                                                                                                                                                                                                                     | 47.2%        |
|                                                                                                                                                                                                                                                                                                                                                                                                                                                                                                                                                                                                                                                                                                                                                                                                                                                                                                                                                                                                                                                                                                                 | 9.7%         |
| <b>y</b> Asian 6.9% 7.1% 6.5%                                                                                                                                                                                                                                                                                                                                                                                                                                                                                                                                                                                                                                                                                                                                                                                                                                                                                                                                                                                                                                                                                   | 0.3%         |
|                                                                                                                                                                                                                                                                                                                                                                                                                                                                                                                                                                                                                                                                                                                                                                                                                                                                                                                                                                                                                                                                                                                 | 6.7%         |
| Asian 6.9% 7.1% 6.5%   Pacific Islander 0.1% 0.1% 0.1%                                                                                                                                                                                                                                                                                                                                                                                                                                                                                                                                                                                                                                                                                                                                                                                                                                                                                                                                                                                                                                                          | 0.1%         |
| 2 or More Races 24.1% 27.7% 28.9%                                                                                                                                                                                                                                                                                                                                                                                                                                                                                                                                                                                                                                                                                                                                                                                                                                                                                                                                                                                                                                                                               | 27.5%        |
| Other Races 5.9% 7.8% 9.8%                                                                                                                                                                                                                                                                                                                                                                                                                                                                                                                                                                                                                                                                                                                                                                                                                                                                                                                                                                                                                                                                                      | 8.6%         |
| Hispanic Origin 36.6% 42.6% 45.7%                                                                                                                                                                                                                                                                                                                                                                                                                                                                                                                                                                                                                                                                                                                                                                                                                                                                                                                                                                                                                                                                               | 43.5%        |