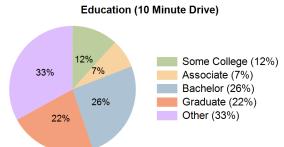

## Demographic Summary Report 2010, 2020 Census, 2024 Estimates & 2029 Projections

Source: Esri

| The Gallery At Westbury Plaza Garden City, New York | 1 Mile Radius | 3 Mile Radius | 5 Mile Radius | 10 Minute Drive |
|-----------------------------------------------------|---------------|---------------|---------------|-----------------|
| Current Year Demographics                           |               |               |               |                 |
| Current Population                                  | 14,053        | 170,972       | 467,299       | 178,053         |
| Total Daytime Pop                                   | 32,295        | 203,745       | 468,358       | 215,420         |
| Daytime Workers                                     | 25,525        | 118,799       | 237,813       | 127,268         |
| Average Household Income                            | \$177,556     | \$170,235     | \$183,446     | \$183,819       |
| Median Household Income                             | \$131,024     | \$120,588     | \$135,965     | \$131,885       |
| Total Households                                    | 5,548         | 52,690        | 143,011       | 55,801          |
| Median Home Value                                   | \$754,263     | \$681,141     | \$693,129     | \$703,292       |
| Bachelors Degree                                    | 29.9%         | 23.7%         | 26.0%         | 25.6%           |
| Graduate Degree                                     | 25.4%         | 19.1%         | 21.2%         | 22.2%           |
| Consumer Spending Index                             | 153           | 147           | 157           | 158             |
| 2029 Demographic Projections                        |               |               |               |                 |
| Projected Population                                | 14,563        | 172,210       | 469,053       | 179,726         |
| Projected 5 Year Annual Growth Rate (Pop)           | 0.7%          | 0.1%          | 0.1%          | 0.2%            |
| Projected Households                                | 5,733         | 53,019        | 143,181       | 56,263          |
| Projected 5 Year Annual Growth Rate (HH)            | 0.7%          | 0.1%          | 0.0%          | 0.2%            |