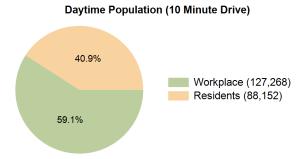

## Demographic Summary Report 2010, 2020 Census, 2024 Estimates & 2029 Projections

Source: Esri

| The Gallery At Westbury Plaza Garden City, New York | 1 Mile Radius | 3 Mile Radius | 5 Mile Radius | 10 Minute Drive |
|-----------------------------------------------------|---------------|---------------|---------------|-----------------|
| Current Year Demographics                           |               |               |               |                 |
| Current Population                                  | 14,053        | 170,972       | 467,299       | 178,053         |
| Total Daytime Pop                                   | 32,295        | 203,745       | 468,358       | 215,420         |
| Daytime Workers                                     | 25,525        | 118,799       | 237,813       | 127,268         |
| Average Household Income                            | \$177,556     | \$170,235     | \$183,446     | \$183,819       |
| Median Household Income                             | \$131,024     | \$120,588     | \$135,965     | \$131,885       |
| Total Households                                    | 5,548         | 52,690        | 143,011       | 55,801          |
| Median Home Value                                   | \$754,263     | \$681,141     | \$693,129     | \$703,292       |
| Bachelors Degree                                    | 29.9%         | 23.7%         | 26.0%         | 25.6%           |
| Graduate Degree                                     | 25.4%         | 19.1%         | 21.2%         | 22.2%           |
| Consumer Spending Index                             | 153           | 147           | 157           | 158             |
| 2029 Demographic Projections                        |               |               |               |                 |
| Projected Population                                | 14,563        | 172,210       | 469,053       | 179,726         |
| Projected 5 Year Annual Growth Rate (Pop)           | 0.7%          | 0.1%          | 0.1%          | 0.2%            |
| Projected Households                                | 5,733         | 53,019        | 143,181       | 56,263          |
| Projected 5 Year Annual Growth Rate (HH)            | 0.7%          | 0.1%          | 0.0%          | 0.2%            |