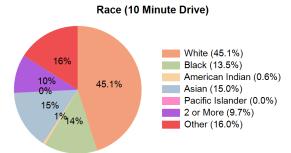

## Households by Income Range (\$000)

| The Gallery At Westbury Plaza Garden City, New York                       |                                       | 1 Mile Radius | 3 Mile Radius | 5 Mile Radius | 10 Minute Drive |
|---------------------------------------------------------------------------|---------------------------------------|---------------|---------------|---------------|-----------------|
|                                                                           | urrent Estimated Population           | 14,053        | 170,972       | 467,299       | 178,053         |
| Population                                                                | 2020 Census Population                | 13,741        | 169,857       | 468,422       | 177,104         |
|                                                                           | 2010 Census Population                | 12,463        | 160,644       | 447,782       | 168,813         |
|                                                                           | Historical Annual Growth 2010 to 2020 | 1.0%          | 0.6%          | 0.5%          | 0.5%            |
|                                                                           | Estimated Annual Growth 2020 to 2024  | 0.5%          | 0.2%          | -0.1%         | 0.1%            |
|                                                                           | Projected Annual Growth 2024 to 2029  | 0.7%          | 0.1%          | 0.1%          | 0.2%            |
| 2020 Census H 2010 Census H Historical Annu Estimated Annu Projected Annu | Current Estimated Households          | 5,548         | 52,690        | 143,011       | 55,801          |
|                                                                           | 2020 Census Households                | 5,408         | 52,692        | 143,874       | 55,783          |
|                                                                           | 2010 Census Households                | 4,960         | 50,016        | 141,017       | 53,493          |
|                                                                           | Historical Annual Growth 2010 to 2020 | 0.9%          | 0.5%          | 0.2%          | 0.4%            |
|                                                                           | Estimated Annual Growth 2020 to 2024  | 0.6%          | 0.0%          | -0.1%         | 0.0%            |
|                                                                           | Projected Annual Growth 2024 to 2029  | 0.7%          | 0.1%          | 0.0%          | 0.2%            |
|                                                                           | Population per Household              | 2.5           | 3.1           | 3.2           | 3.1             |
| Race                                                                      | White                                 | 66.0%         | 40.3%         | 43.7%         | 45.1%           |
|                                                                           | Black or African American             | 4.8%          | 16.9%         | 14.3%         | 13.5%           |
|                                                                           | American Indian                       | 0.4%          | 0.7%          | 0.6%          | 0.6%            |
|                                                                           | Asian                                 | 10.9%         | 12.1%         | 18.1%         | 15.0%           |
|                                                                           | Pacific Islander                      | 0.0%          | 0.0%          | 0.0%          | 0.0%            |
|                                                                           | 2 or More Races                       | 8.9%          | 10.2%         | 9.3%          | 9.7%            |
|                                                                           | Other Races                           | 9.1%          | 19.7%         | 14.1%         | 16.0%           |
|                                                                           | Hispanic Origin                       | 17.6%         | 31.0%         | 23.8%         | 26.4%           |