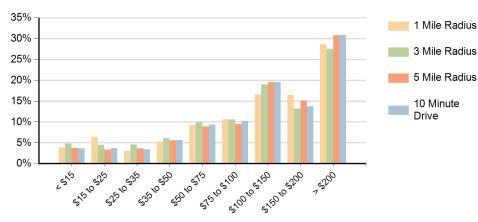

## Households by Income Range (\$000)

| The Gallery At Westbury Plaza Garden City, New York                       |                                       | 1 Mile Radius | 3 Mile Radius | 5 Mile Radius | 10 Minute Drive |
|---------------------------------------------------------------------------|---------------------------------------|---------------|---------------|---------------|-----------------|
|                                                                           | urrent Estimated Population           | 14,053        | 170,972       | 467,299       | 178,053         |
| Population                                                                | 2020 Census Population                | 13,741        | 169,857       | 468,422       | 177,104         |
|                                                                           | 2010 Census Population                | 12,463        | 160,644       | 447,782       | 168,813         |
|                                                                           | Historical Annual Growth 2010 to 2020 | 1.0%          | 0.6%          | 0.5%          | 0.5%            |
|                                                                           | Estimated Annual Growth 2020 to 2024  | 0.5%          | 0.2%          | -0.1%         | 0.1%            |
|                                                                           | Projected Annual Growth 2024 to 2029  | 0.7%          | 0.1%          | 0.1%          | 0.2%            |
| 2020 Census H 2010 Census H Historical Annu Estimated Annu Projected Annu | Current Estimated Households          | 5,548         | 52,690        | 143,011       | 55,801          |
|                                                                           | 2020 Census Households                | 5,408         | 52,692        | 143,874       | 55,783          |
|                                                                           | 2010 Census Households                | 4,960         | 50,016        | 141,017       | 53,493          |
|                                                                           | Historical Annual Growth 2010 to 2020 | 0.9%          | 0.5%          | 0.2%          | 0.4%            |
|                                                                           | Estimated Annual Growth 2020 to 2024  | 0.6%          | 0.0%          | -0.1%         | 0.0%            |
|                                                                           | Projected Annual Growth 2024 to 2029  | 0.7%          | 0.1%          | 0.0%          | 0.2%            |
|                                                                           | Population per Household              | 2.5           | 3.1           | 3.2           | 3.1             |
| Race                                                                      | White                                 | 66.0%         | 40.3%         | 43.7%         | 45.1%           |
|                                                                           | Black or African American             | 4.8%          | 16.9%         | 14.3%         | 13.5%           |
|                                                                           | American Indian                       | 0.4%          | 0.7%          | 0.6%          | 0.6%            |
|                                                                           | Asian                                 | 10.9%         | 12.1%         | 18.1%         | 15.0%           |
|                                                                           | Pacific Islander                      | 0.0%          | 0.0%          | 0.0%          | 0.0%            |
|                                                                           | 2 or More Races                       | 8.9%          | 10.2%         | 9.3%          | 9.7%            |
|                                                                           | Other Races                           | 9.1%          | 19.7%         | 14.1%         | 16.0%           |
|                                                                           | Hispanic Origin                       | 17.6%         | 31.0%         | 23.8%         | 26.4%           |