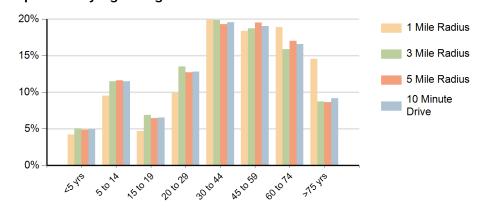

| 158             |
| 2029 Demographic Projections                        |               |               |               |                 |
| Projected Population                                | 14,563        | 172,210       | 469,053       | 179,726         |
| Projected 5 Year Annual Growth Rate (Pop)           | 0.7%          | 0.1%          | 0.1%          | 0.2%            |
| Projected Households                                | 5,733         | 53,019        | 143,181       | 56,263          |
| Projected 5 Year Annual Growth Rate (HH)            | 0.7%          | 0.1%          | 0.0%          | 0.2%            |







Hispanic Origin (26.4%)

## **Demographic Summary Report**

2010, 2020 Census, 2024 Estimates & 2029 Projections Source: Esri

## Population by Age Range



## Households by Income Range (\$000)



| The Gallery At Westbury Plaza Garden City, New York                       |                                       | 1 Mile Radius | 3 Mile Radius | 5 Mile Radius | 10 Minute Drive |
|---------------------------------------------------------------------------|---------------------------------------|---------------|---------------|---------------|-----------------|
|                                                                           | urrent Estimated Population           | 14,053        | 170,972       | 467,299       | 178,053         |
| Population                                                                | 2020 Census Population                | 13,741        | 169,857       | 468,422       | 177,104         |
|