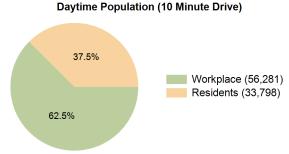

## Demographic Summary Report 2010, 2020 Census, 2024 Estimates & 2029 Projections

Source: Esri

| Prosperity Centre Palm Beach Gardens, Florida | 1 Mile Radius                        | 3 Mile Radius | 5 Mile Radius          | 10 Minute Drive |
|-----------------------------------------------|--------------------------------------|---------------|------------------------|-----------------|
| Current Year Demographics                     |                                      |               |                        |                 |
| Current Population                            | 9,686                                | 66,073        | 152,887                | 67,369          |
| Total Daytime Pop                             | 17,178                               | 85,330        | 180,824                | 90,079          |
| Daytime Workers                               | 12,806                               | 52,633        | 103,489                | 56,281          |
| Average Household Income                      | \$139,242                            | \$147,653     | \$147,693              | \$146,489       |
| Median Household Income                       | \$92,956                             | \$99,511      | \$95,910               | \$98,267        |
| Total Households                              | 4,682                                | 30,413        | 67,784                 | 30,818          |
| Median Home Value                             | \$534,181                            | \$581,734     | \$584,906              | \$587,726       |
| Bachelors Degree                              | 33.4%                                | 32.5%         | 30.4%                  | 32.4%           |
| Graduate Degree                               | 17.5%                                | 20.2%         | 20.4%                  | 20.3%           |
| Consumer Spending Index                       | 122                                  | 129           | 130                    | 128             |
| 2029 Demographic Projections                  |                                      |               |                        |                 |
| Projected Population                          | 10,023                               | 67,879        | 156,292                | 69,197          |
| Projected 5 Year Annual Growth Rate (Pop)     | 0.7%                                 | 0.5%          | 0.4%                   | 0.5%            |
| Projected Households                          | 4,888                                | 31,457        | 69,826                 | 31,872          |
| Projected 5 Year Annual Growth Rate (HH)      | 0.9%                                 | 0.7%          | 0.6%                   | 0.7%            |
| Education (10 Minute Drive)                   | Daytime Population (10 Minute Drive) |               | Race (10 Minute Drive) |                 |