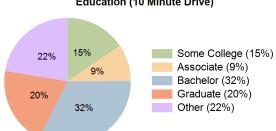

## Demographic Summary Report 2010, 2020 Census, 2024 Estimates & 2029 Projections

Source: Esri

| Prosperity Centre Palm Beach Gardens, Florida | 1 Mile Radius                        | 3 Mile Radius | 5 Mile Radius          | 10 Minute Drive |
|-----------------------------------------------|--------------------------------------|---------------|------------------------|-----------------|
| Current Year Demographics                     |                                      |               |                        |                 |
| Current Population                            | 9,686                                | 66,073        | 152,887                | 67,369          |
| Total Daytime Pop                             | 17,178                               | 85,330        | 180,824                | 90,079          |
| Daytime Workers                               | 12,806                               | 52,633        | 103,489                | 56,281          |
| Average Household Income                      | \$139,242                            | \$147,653     | \$147,693              | \$146,489       |
| Median Household Income                       | \$92,956                             | \$99,511      | \$95,910               | \$98,267        |
| Total Households                              | 4,682                                | 30,413        | 67,784                 | 30,818          |
| Median Home Value                             | \$534,181                            | \$581,734     | \$584,906              | \$587,726       |
| Bachelors Degree                              | 33.4%                                | 32.5%         | 30.4%                  | 32.4%           |
| Graduate Degree                               | 17.5%                                | 20.2%         | 20.4%                  | 20.3%           |
| Consumer Spending Index                       | 122                                  | 129           | 130                    | 128             |
| 2029 Demographic Projections                  |                                      |               |                        |                 |
| Projected Population                          | 10,023                               | 67,879        | 156,292                | 69,197          |
| Projected 5 Year Annual Growth Rate (Pop)     | 0.7%                                 | 0.5%          | 0.4%                   | 0.5%            |
| Projected Households                          | 4,888                                | 31,457        | 69,826                 | 31,872          |
| Projected 5 Year Annual Growth Rate (HH)      | 0.9%                                 | 0.7%          | 0.6%                   | 0.7%            |
| Education (10 Minute Drive)                   | Daytime Population (10 Minute Drive) |               | Race (10 Minute Drive) |                 |