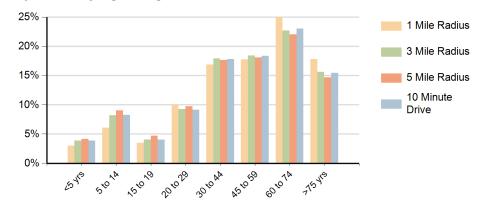

| 156,292                | 69,197          |
| Projected 5 Year Annual Growth Rate (Pop)     | 0.7%                                 | 0.5%          | 0.4%                   | 0.5%            |
| Projected Households                          | 4,888                                | 31,457        | 69,826                 | 31,872          |
| Projected 5 Year Annual Growth Rate (HH)      | 0.9%                                 | 0.7%          | 0.6%                   | 0.7%            |
| Education (10 Minute Drive)                   | Daytime Population (10 Minute Drive) |               | Race (10 Minute Drive) |                 |







Hispanic Origin (13.4%)

## Demographic Summary Report

2010, 2020 Census, 2024 Estimates & 2029 Projections Source: Esri

## Population by Age Range



## Households by Income Range (\$000)



| <b>Prosperity (</b><br>Palm Beach                                                                                                                     | Centre<br>Gardens, Florida                                                    | 1 Mile Radius | 3 Mile Radius | 5 Mile Radius | 10 Minute Drive |
|-------------------------------------------------------------------------------------------------------------------------------------------------------|-------------------------------------------------------------------------------|---------------|---------------|---------------|-----------------|
| Current                                                                                                                                               | Est