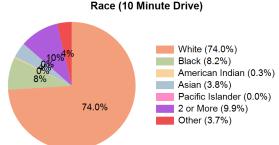

## Demographic Summary Report 2010, 2020 Census, 2024 Estimates & 2029 Projections

Source: Esri

| Prosperity Centre Palm Beach Gardens, Florida | 1 Mile Radius                        | 3 Mile Radius | 5 Mile Radius          | 10 Minute Drive |
|-----------------------------------------------|--------------------------------------|---------------|------------------------|-----------------|
| Current Year Demographics                     |                                      |               |                        |                 |
| Current Population                            | 9,686                                | 66,073        | 152,887                | 67,369          |
| Total Daytime Pop                             | 17,178                               | 85,330        | 180,824                | 90,079          |
| Daytime Workers                               | 12,806                               | 52,633        | 103,489                | 56,281          |
| Average Household Income                      | \$139,242                            | \$147,653     | \$147,693              | \$146,489       |
| Median Household Income                       | \$92,956                             | \$99,511      | \$95,910               | \$98,267        |
| Total Households                              | 4,682                                | 30,413        | 67,784                 | 30,818          |
| Median Home Value                             | \$534,181                            | \$581,734     | \$584,906              | \$587,726       |
| Bachelors Degree                              | 33.4%                                | 32.5%         | 30.4%                  | 32.4%           |
| Graduate Degree                               | 17.5%                                | 20.2%         | 20.4%                  | 20.3%           |
| Consumer Spending Index                       | 122                                  | 129           | 130                    | 128             |
| 2029 Demographic Projections                  |                                      |               |                        |                 |
| Projected Population                          | 10,023                               | 67,879        | 156,292                | 69,197          |
| Projected 5 Year Annual Growth Rate (Pop)     | 0.7%                                 | 0.5%          | 0.4%                   | 0.5%            |
| Projected Households                          | 4,888                                | 31,457        | 69,826                 | 31,872          |
| Projected 5 Year Annual Growth Rate (HH)      | 0.9%                                 | 0.7%          | 0.6%                   | 0.7%            |
| Education (10 Minute Drive)                   | Daytime Population (10 Minute Drive) |               | Race (10 Minute Drive) |                 |

## Households by Income Range (\$000)

| <b>Prosperity (</b><br>Palm Beach                                                                                                                     | Centre<br>Gardens, Florida                                                    | 1 Mile Radius | 3 Mile Radius | 5 Mile Radius | 10 Minute Drive |
|-------------------------------------------------------------------------------------------------------------------------------------------------------|-------------------------------------------------------------------------------|---------------|---------------|---------------|-----------------|
| Current                                                                                                                                               | Estimated Population                                                          | 9,686         | 66,073        | 152,887       | 67,369          |
| 2020 C                                                                                                                                                | ensus Population                                                              | 9,220         | 64,629        | 146,892       | 66,008          |
| 2010 Census Population  2010 Census Population  Historical Annual Growth 2010 to 2020  Estimated Annual Growth 2020 to 2024                           | ensus Population                                                              | 8,069         | 56,734        | 127,658       | 58,180          |
|                                                                                                                                                       | al Annual Growth 2010 to 2020                                                 | 1.3%          | 1.3%          | 1.4%          | 1.3%            |
|                                                                                                                                                       | ed Annual Growth 2020 to 2024                                                 | 1.2%          | 0.5%          | 1.0%          | 0.5%            |
| Projecte                                                                                                                                              | Projected Annual Growth 2024 to 2029                                          | 0.7%          | 0.5%          | 0.4%          | 0.5%            |
| Current Estimated Households 2020 Census Households 2010 Census Households Historical Annual Growth 2010 to 2020 Estimated Annual Growth 2020 to 2024 | Estimated Households                                                          | 4,682         | 30,413        | 67,784        | 30,818          |
|                                                                                                                                                       | ensus Households                                                              | 4,446         | 29,482        | 64,743        | 29,863          |
|                                                                                                                                                       | 4,135                                                                         | 26,571        | 57,618        | 27,041        |                 |
| Historic                                                                                                                                              | Historical Annual Growth 2010 to 2020<br>Estimated Annual Growth 2020 to 2024 | 0.7%          | 1.1%          | 1.2%          | 1.0%            |
| Estimat                                                                                                                                               |                                                                               | 1.2%          | 0.7%          | 1.1%          | 0.7%            |
|                                                                                                                                                       | ed Annual Growth 2024 to 2029                                                 | 0.9%          | 0.7%          | 0.6%          | 0.7%            |
| Populat                                                                                                                                               | Population per Household                                                      | 2.0           | 2.1           | 2.2           | 2.2             |
| White                                                                                                                                                 | White                                                                         | 78.0%         | 75.0%         | 64.6%         | 74.0%           |
| Black o                                                                                                                                               | r African American                                                            | 3.2%          | 7.3%          | 18.4%         | 8.2%            |
| America                                                                                                                                               | American Indian                                                               | 0.5%          | 0.3%          | 0.3%          | 0.3%            |
| Asian Pacific                                                                                                                                         |                                                                               | 2.9%          | 3.9%          | 3.8%          | 3.8%            |
| Pacific I                                                                                                                                             | Pacific Islander                                                              | 0.0%          | 0.0%          | 0.0%          | 0.0%            |
| 2 or Mo                                                                                                                                               | re Races                                                                      | 10.0%         | 9.9%          | 9.4%          | 9.9%            |
| Other R                                                                                                                                               | Races                                                                         | 5.5%          | 3.7%          | 3.6%          | 3.7%            |
| Hispani                                                                                                                                               | c Origin                                                                      | 16.1%         | 13.4%         | 12.9%         | 13.4%           |