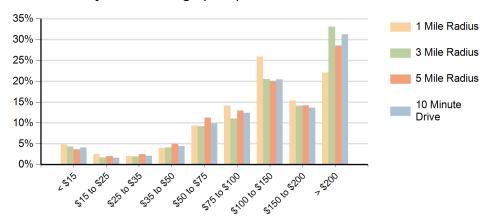

## Households by Income Range (\$000)

| Centre Ridge Marketplace<br>Centreville, Virginia                                                 | 1 Mile Radius | 3 Mile Radius | 5 Mile Radius | 10 Minute Drive |
|---------------------------------------------------------------------------------------------------|---------------|---------------|---------------|-----------------|
| Current Estimated Population                                                                      | 22,291        | 91,749        | 221,601       | 99,838          |
| 2020 Census Population                                                                            | 22,802        | 93,130        | 219,330       | 99,036          |
| 2010 Census Population 2010 Census Population Historical Annual Growth 2010 to 2020               | 21,854        | 88,772        | 201,577       | 92,955          |
| Historical Annual Growth 2010 to 2020                                                             | 0.4%          | 0.5%          | 0.9%          | 0.6%            |
| Estimated Annual Growth 2020 to 2024                                                              | -0.5%         | -0.4%         | 0.2%          | 0.2%            |
| Projected Annual Growth 2024 to 2029                                                              | -0.3%         | -0.1%         | 0.1%          | 0.1%            |
| Current Estimated Households                                                                      | 7,979         | 30,793        | 74,312        | 33,175          |
| 2020 Census Households                                                                            | 8,205         | 31,334        | 73,681        | 33,017          |
| 2010 Census Households                                                                            | 7,921         | 30,165        | 69,461        | 31,389          |
| Historical Annual Growth 2010 to 2020                                                             | 0.4%          | 0.4%          | 0.6%          | 0.5%            |
| 2010 Census Households Historical Annual Growth 2010 to 2020 Estimated Annual Growth 2020 to 2024 | -0.7%         | -0.4%         | 0.2%          | 0.1%            |
| Projected Annual Growth 2024 to 2029                                                              | -0.3%         | -0.2%         | 0.1%          | 0.1%            |
| Population per Household                                                                          | 2.8           | 3.0           | 3.0           | 3.0             |
| White                                                                                             | 35.5%         | 41.4%         | 39.3%         | 39.5%           |
| Black or African American                                                                         | 9.0%          | 7.4%          | 8.5%          | 7.8%            |
| American Indian                                                                                   | 0.8%          | 0.5%          | 0.7%          | 0.6%            |
| Asian Pacific Islander                                                                            | 31.6%         | 29.5%         | 24.5%         | 29.5%           |
| Pacific Islander                                                                                  | 0.1%          | 0.1%          | 0.1%          | 0.1%            |
| 2 or More Races                                                                                   | 12.3%         | 11.2%         | 11.8%         | 11.4%           |
| Other Races                                                                                       | 10.8%         | 9.9%          | 15.1%         | 11.2%           |
| Hispanic Origin                                                                                   | 20.6%         | 18.6%         | 25.5%         | 20.2%           |