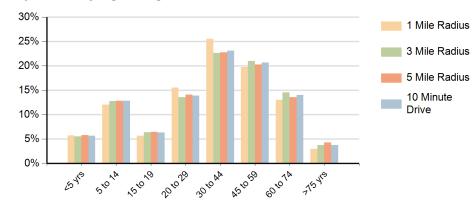

|
| Education (10 Minute Drive)               | Daytime Population (10 Minute Drive) |                                       | Race (10 Minute Drive)                  |                                                                                                                       |
| 23%                                       | 48.8%                                | Workplace (42,686) Residents (40,687) | 11%<br>11%<br>0%<br>39.5%<br>29%<br>1%% | White (39.5%) Black (7.8%) American Indian (0.6% Asian (29.5%) Pacific Islander (0.1% 2 or More (11.4%) Other (11.2%) |

Hispanic Origin (20.2%)

## **Demographic Summary Report**

2010, 2020 Census, 2024 Estimates & 2029 Projections Source: Esri

## Population by Age Range



## Households by Income Range (\$000)



| Centre Ridge Marketplace<br>Centreville, Virginia                                                 | 1 Mile Radius | 3 Mile Radius | 5 Mile Radius | 10 Minute Drive |
|---------------------------------------------------------------------------------------------------|---------------|---------------|---------------|-----------------|
| Current Estimated Population                                                                      | 22,291        | 91,749        | 221,601       | 99,838          |
| 2020 Census Population                                                                            | 22,802        | 93,130        | 219,330       | 99,036          |
| 2010 Census Population 2010 Census Population Historical Annual Growth 2010 to 2020