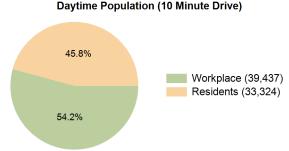

## Demographic Summary Report 2010, 2020 Census, 2024 Estimates & 2029 Projections

Source: Esri

| Franconia, Virginia                       | 1 Mile Radius                        | 3 Mile Radius | 5 Mile Radius          | 10 Minute Drive |
|-------------------------------------------|--------------------------------------|---------------|------------------------|-----------------|
| Current Year Demographics                 |                                      |               |                        |                 |
| Current Population                        | 17,367                               | 97,705        | 341,784                | 77,456          |
| Total Daytime Pop                         | 17,755                               | 105,224       | 300,822                | 72,761          |
| Daytime Workers                           | 11,259                               | 63,328        | 157,812                | 39,437          |
| Average Household Income                  | \$178,933                            | \$181,609     | \$165,510              | \$189,259       |
| Median Household Income                   | \$134,558                            | \$138,339     | \$120,161              | \$142,927       |
| Total Households                          | 7,129                                | 35,753        | 126,721                | 28,349          |
| Median Home Value                         | \$634,585                            | \$679,138     | \$668,478              | \$697,792       |
| Bachelors Degree                          | 27.9%                                | 30.2%         | 29.2%                  | 30.6%           |
| Graduate Degree                           | 34.9%                                | 29.6%         | 27.0%                  | 30.4%           |
| Consumer Spending Index                   | 155                                  | 157           | 144                    | 163             |
| 2029 Demographic Projections              |                                      |               |                        |                 |
| Projected Population                      | 17,381                               | 97,476        | 342,778                | 77,378          |
| Projected 5 Year Annual Growth Rate (Pop) | 0.0%                                 | -0.1%         | 0.1%                   | 0.0%            |
| Projected Households                      | 7,096                                | 35,532        | 127,109                | 28,198          |
| Projected 5 Year Annual Growth Rate (HH)  | -0.1%                                | -0.1%         | 0.1%                   | -0.1%           |
| Education (10 Minute Drive)               | Daytime Population (10 Minute Drive) |               | Race (10 Minute Drive) |                 |