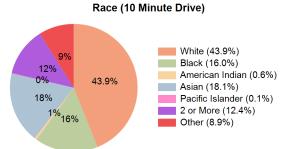

## Demographic Summary Report 2010, 2020 Census, 2024 Estimates & 2029 Projections

Source: Esri

| Franconia, Virginia                       | 1 Mile Radius                        | 3 Mile Radius | 5 Mile Radius          | 10 Minute Drive |
|-------------------------------------------|--------------------------------------|---------------|------------------------|-----------------|
| Current Year Demographics                 |                                      |               |                        |                 |
| Current Population                        | 17,367                               | 97,705        | 341,784                | 77,456          |
| Total Daytime Pop                         | 17,755                               | 105,224       | 300,822                | 72,761          |
| Daytime Workers                           | 11,259                               | 63,328        | 157,812                | 39,437          |
| Average Household Income                  | \$178,933                            | \$181,609     | \$165,510              | \$189,259       |
| Median Household Income                   | \$134,558                            | \$138,339     | \$120,161              | \$142,927       |
| Total Households                          | 7,129                                | 35,753        | 126,721                | 28,349          |
| Median Home Value                         | \$634,585                            | \$679,138     | \$668,478              | \$697,792       |
| Bachelors Degree                          | 27.9%                                | 30.2%         | 29.2%                  | 30.6%           |
| Graduate Degree                           | 34.9%                                | 29.6%         | 27.0%                  | 30.4%           |
| Consumer Spending Index                   | 155                                  | 157           | 144                    | 163             |
| 2029 Demographic Projections              |                                      |               |                        |                 |
| Projected Population                      | 17,381                               | 97,476        | 342,778                | 77,378          |
| Projected 5 Year Annual Growth Rate (Pop) | 0.0%                                 | -0.1%         | 0.1%                   | 0.0%            |
| Projected Households                      | 7,096                                | 35,532        | 127,109                | 28,198          |
| Projected 5 Year Annual Growth Rate (HH)  | -0.1%                                | -0.1%         | 0.1%                   | -0.1%           |
| Education (10 Minute Drive)               | Daytime Population (10 Minute Drive) |               | Race (10 Minute Drive) |                 |

Hispanic Origin (18.4%)

## Households by Income Range (\$000)

| <b>Festival at Man</b><br>Franconia, Virgii |                                                                                                                                          | 1 Mile Radius | 3 Mile Radius | 5 Mile Radius | 10 Minute Drive |
|---------------------------------------------|------------------------------------------------------------------------------------------------------------------------------------------|---------------|---------------|---------------|-----------------|
| Current Est                                 | imated Population                                                                                                                        | 17,367        | 97,705        | 341,784       | 77,456          |
| 2020 Cens                                   | us Population                                                                                                                            | 17,401        | 99,375        | 345,131       | 78,424          |
| 2010 Cens                                   | us Population                                                                                                                            | 16,633        | 94,565        | 326,667       | 75,214          |
| 2010 Census Historical An                   | nnual Growth 2010 to 2020                                                                                                                | 0.5%          | 0.5%          | 0.6%          | 0.4%            |
| Estimated /                                 | Annual Growth 2020 to 2024                                                                                                               | -0.1%         | -0.4%         | -0.2%         | -0.3%           |
| Projected A                                 | nnual Growth 2024 to 2029                                                                                                                | 0.0%          | -0.1%         | 0.1%          | 0.0%            |
| Current Est                                 | imated Households                                                                                                                        | 7,129         | 35,753        | 126,721       | 28,349          |
| 2020 Cens                                   | us Households                                                                                                                            | 7,238         | 36,348        | 128,592       | 28,828          |
| 2010 Census Households                      | us Households                                                                                                                            | 7,269         | 35,800        | 125,228       | 28,559          |
| 2010 Cens<br>Historical A<br>Estimated      | Historical Annual Growth 2010 to 2020 Estimated Annual Growth 2020 to 2024 Projected Annual Growth 2024 to 2029 Population per Household | 0.0%          | 0.2%          | 0.3%          | 0.1%            |
| Estimated /                                 |                                                                                                                                          | -0.4%         | -0.4%         | -0.3%         | -0.4%           |
| _                                           |                                                                                                                                          | -0.1%         | -0.1%         | 0.1%          | -0.1%           |
| Population                                  |                                                                                                                                          | 2.4           | 2.7           | 2.7           | 2.7             |
| White                                       |                                                                                                                                          | 44.6%         | 41.6%         | 39.6%         | 43.9%           |
| Black or Af                                 | rican American                                                                                                                           | 20.9%         | 16.9%         | 19.1%         | 16.0%           |
| American II                                 | American Indian                                                                                                                          | 0.5%          | 0.7%          | 0.7%          | 0.6%            |
| හු Asian                                    |                                                                                                                                          | 15.7%         | 17.5%         | 14.6%         | 18.1%           |
| Asian Pacific Islan                         | Pacific Islander                                                                                                                         | 0.2%          | 0.1%          | 0.1%          | 0.1%            |
| 2 or More F                                 | Races                                                                                                                                    | 12.6%         | 12.8%         | 12.9%         | 12.4%           |
| Other Race                                  | es                                                                                                                                       | 5.5%          | 10.4%         | 13.0%         | 8.9%            |
| Hispanic O                                  | rigin                                                                                                                                    | 14.2%         | 20.6%         | 24.0%         | 18.4%           |