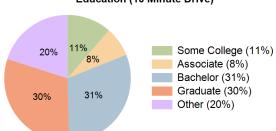

## Demographic Summary Report 2010, 2020 Census, 2024 Estimates & 2029 Projections

Source: Esri

| Franconia, Virginia                       | 1 Mile Radius                        | 3 Mile Radius | 5 Mile Radius          | 10 Minute Drive |
|-------------------------------------------|--------------------------------------|---------------|------------------------|-----------------|
| Current Year Demographics                 |                                      |               |                        |                 |
| Current Population                        | 17,367                               | 97,705        | 341,784                | 77,456          |
| Total Daytime Pop                         | 17,755                               | 105,224       | 300,822                | 72,761          |
| Daytime Workers                           | 11,259                               | 63,328        | 157,812                | 39,437          |
| Average Household Income                  | \$178,933                            | \$181,609     | \$165,510              | \$189,259       |
| Median Household Income                   | \$134,558                            | \$138,339     | \$120,161              | \$142,927       |
| Total Households                          | 7,129                                | 35,753        | 126,721                | 28,349          |
| Median Home Value                         | \$634,585                            | \$679,138     | \$668,478              | \$697,792       |
| Bachelors Degree                          | 27.9%                                | 30.2%         | 29.2%                  | 30.6%           |
| Graduate Degree                           | 34.9%                                | 29.6%         | 27.0%                  | 30.4%           |
| Consumer Spending Index                   | 155                                  | 157           | 144                    | 163             |
| 2029 Demographic Projections              |                                      |               |                        |                 |
| Projected Population                      | 17,381                               | 97,476        | 342,778                | 77,378          |
| Projected 5 Year Annual Growth Rate (Pop) | 0.0%                                 | -0.1%         | 0.1%                   | 0.0%            |
| Projected Households                      | 7,096                                | 35,532        | 127,109                | 28,198          |
| Projected 5 Year Annual Growth Rate (HH)  | -0.1%                                | -0.1%         | 0.1%                   | -0.1%           |
| Education (10 Minute Drive)               | Daytime Population (10 Minute Drive) |               | Race (10 Minute Drive) |                 |