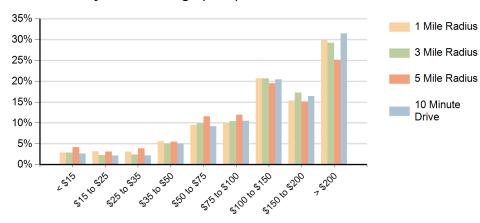

## Households by Income Range (\$000)

| <b>Festival at Man</b><br>Franconia, Virgii |                                                                                                                                          | 1 Mile Radius | 3 Mile Radius | 5 Mile Radius | 10 Minute Drive |
|---------------------------------------------|------------------------------------------------------------------------------------------------------------------------------------------|---------------|---------------|---------------|-----------------|
| Current Est                                 | imated Population                                                                                                                        | 17,367        | 97,705        | 341,784       | 77,456          |
| 2020 Cens                                   | us Population                                                                                                                            | 17,401        | 99,375        | 345,131       | 78,424          |
| 2010 Cens                                   | us Population                                                                                                                            | 16,633        | 94,565        | 326,667       | 75,214          |
| 2010 Census Historical An                   | nnual Growth 2010 to 2020                                                                                                                | 0.5%          | 0.5%          | 0.6%          | 0.4%            |
| Estimated /                                 | Annual Growth 2020 to 2024                                                                                                               | -0.1%         | -0.4%         | -0.2%         | -0.3%           |
| Projected A                                 | nnual Growth 2024 to 2029                                                                                                                | 0.0%          | -0.1%         | 0.1%          | 0.0%            |
| Current Est                                 | imated Households                                                                                                                        | 7,129         | 35,753        | 126,721       | 28,349          |
| 2020 Cens                                   | us Households                                                                                                                            | 7,238         | 36,348        | 128,592       | 28,828          |
| 2010 Census Households                      | us Households                                                                                                                            | 7,269         | 35,800        | 125,228       | 28,559          |
| 2010 Cens<br>Historical A<br>Estimated      | Historical Annual Growth 2010 to 2020 Estimated Annual Growth 2020 to 2024 Projected Annual Growth 2024 to 2029 Population per Household | 0.0%          | 0.2%          | 0.3%          | 0.1%            |
| Estimated /                                 |                                                                                                                                          | -0.4%         | -0.4%         | -0.3%         | -0.4%           |
| _                                           |                                                                                                                                          | -0.1%         | -0.1%         | 0.1%          | -0.1%           |
| Population                                  |                                                                                                                                          | 2.4           | 2.7           | 2.7           | 2.7             |
| White                                       |                                                                                                                                          | 44.6%         | 41.6%         | 39.6%         | 43.9%           |
| Black or Af                                 | rican American                                                                                                                           | 20.9%         | 16.9%         | 19.1%         | 16.0%           |
| American II                                 | American Indian                                                                                                                          | 0.5%          | 0.7%          | 0.7%          | 0.6%            |
| හු Asian                                    |                                                                                                                                          | 15.7%         | 17.5%         | 14.6%         | 18.1%           |
| Asian Pacific Islan                         | Pacific Islander                                                                                                                         | 0.2%          | 0.1%          | 0.1%          | 0.1%            |
| 2 or More F                                 | Races                                                                                                                                    | 12.6%         | 12.8%         | 12.9%         | 12.4%           |
| Other Race                                  | es                                                                                                                                       | 5.5%          | 10.4%         | 13.0%         | 8.9%            |
| Hispanic O                                  | rigin                                                                                                                                    | 14.2%         | 20.6%         | 24.0%         | 18.4%           |