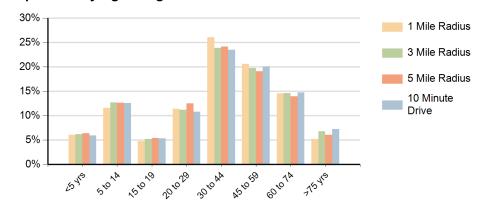

| 97,476        | 342,778                | 77,378          |
| Projected 5 Year Annual Growth Rate (Pop) | 0.0%                                 | -0.1%         | 0.1%                   | 0.0%            |
| Projected Households                      | 7,096                                | 35,532        | 127,109                | 28,198          |
| Projected 5 Year Annual Growth Rate (HH)  | -0.1%                                | -0.1%         | 0.1%                   | -0.1%           |
| Education (10 Minute Drive)               | Daytime Population (10 Minute Drive) |               | Race (10 Minute Drive) |                 |







Hispanic Origin (18.4%)

## **Demographic Summary Report**

2010, 2020 Census, 2024 Estimates & 2029 Projections Source: Esri

## Population by Age Range



## Households by Income Range (\$000)



| <b>Festival at Man</b><br>Franconia, Virgii |                                                                                                                                          | 1 Mile Radius | 3 Mile Radius | 5 Mile Radius | 10 Minute Drive |
|---------------------------------------------|------------------------------------------------------------------------------------------------------------------------------------------|---------------|---------------|---------------|-----------------|
| Current Est                                 | imated Population                                                                                                                        | 17,367        | 97,705        | 341,784       | 77,456