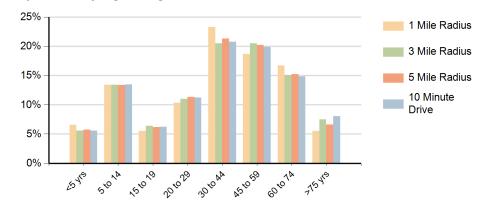

|
| Education (10 Minute Drive)                                                         | Daytime Population (10 Minute Drive) |                                       | Race (10 Minute Drive)       |                                                                                                                       |
| 20% 11% Some College (11%) Associate (8%) Bachelor (31%) Graduate (30%) Other (20%) | 45.7%<br>54.3%                       | Workplace (41,856) Residents (35,271) | 8%<br>0%<br>18%<br>0%<br>16% | White (44.7%) Black (16.2%) American Indian (0.5 Asian (18.1%) Pacific Islander (0.1%) 2 or More (12.6%) Other (7.8%) |

Hispanic Origin (17.1%)

## **Demographic Summary Report**

2010, 2020 Census, 2024 Estimates & 2029 Projections Source: Esri

## Population by Age Range



## Households by Income Range (\$000)



| Saratoga Shopping Center<br>Springfield, Virginia                                           | 1 Mile Radius | 3 Mile Radius | 5 Mile Radius | 10 Minute Drive |
|---------------------------------------------------------------------------------------------|---------------|---------------|---------------|-----------------|
| Current Estimated Population                                                                | 10,823        | 95,529        | 217,505       | 77,601          |
| 2020 Census Population                                                                      | 11,114        | 96,569        | 220,390       | 78,169          |
| 2010 Census Population  2010 Census Population  Historical Annual Growth 2010 to 2          | 10,949