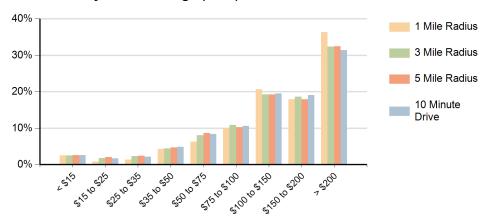

## Households by Income Range (\$000)

| Saratoga Shopping Center<br>Springfield, Virginia                                           | 1 Mile Radius | 3 Mile Radius | 5 Mile Radius | 10 Minute Drive |
|---------------------------------------------------------------------------------------------|---------------|---------------|---------------|-----------------|
| Current Estimated Population                                                                | 10,823        | 95,529        | 217,505       | 77,601          |
| 2020 Census Population                                                                      | 11,114        | 96,569        | 220,390       | 78,169          |
| 2010 Census Population  2010 Census Population  Historical Annual Growth 2010 to 2          | 10,949        | 91,240        | 210,004       | 74,483          |
| Historical Annual Growth 2010 to 2                                                          | 020 0.2%      | 0.6%          | 0.5%          | 0.5%            |
| Estimated Annual Growth 2020 to 2                                                           | -0.6%         | -0.3%         | -0.3%         | -0.2%           |
| Projected Annual Growth 2024 to 2                                                           | 029 -0.3%     | -0.1%         | -0.1%         | -0.1%           |
| Current Estimated Households                                                                | 3,632         | 32,701        | 74,443        | 26,127          |
| 2020 Census Households                                                                      | 3,738         | 33,309        | 75,855        | 26,750          |
| 2010 Census Households                                                                      | 3,720         | 32,147        | 74,035        | 26,170          |
| Historical Annual Growth 2010 to 2                                                          | 020 0.1%      | 0.4%          | 0.2%          | 0.2%            |
| 2010 Census Households Historical Annual Growth 2010 to 2 Estimated Annual Growth 2020 to 2 | -0.7%         | -0.4%         | -0.4%         | -0.6%           |
| Projected Annual Growth 2024 to 2                                                           | 029 -0.3%     | -0.2%         | -0.2%         | -0.3%           |
| Population per Household                                                                    | 3.0           | 2.9           | 2.9           | 3.0             |
| White                                                                                       | 45.0%         | 44.1%         | 45.0%         | 44.7%           |
| Black or African American                                                                   | 15.3%         | 16.7%         | 14.6%         | 16.2%           |
| American Indian                                                                             | 0.4%          | 0.4%          | 0.5%          | 0.5%            |
| පු Asian                                                                                    | 17.9%         | 19.0%         | 18.7%         | 18.1%           |
| Asian  Pacific Islander                                                                     | 0.1%          | 0.1%          | 0.1%          | 0.1%            |
| 2 or More Races                                                                             | 14.4%         | 12.6%         | 13.0%         | 12.6%           |
| Other Races                                                                                 | 6.8%          | 6.9%          | 8.1%          | 7.8%            |
| Hispanic Origin                                                                             | 17.7%         | 15.8%         | 17.9%         | 17.1%           |